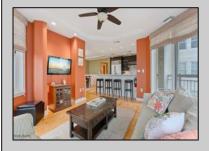

## **COMMENTS**

Rare offering of a 6th floor southern exposure Lighthouse residence at The Grand at Diamond Beach. Meticulously designed and thats even before you get to this spectacular residence. The lighthouse model, one of the favorite floorplans at The Grand is on the market and offered to you. This residence boasts incredible panoramic views from all rooms and also the large wrap around veranda. Being sold fully furnished, this 3 bedroom 2 1/2 bath residence takes shore living to a new level. Take a look at our virtual tour and join us for an in person tour as well.

PROPERTY DETAILS

| UnitFeatures        |
|---------------------|
| Hardwood Floors     |
| Wall To Wall Carpet |
| Tile Floors         |

ParkingGarage Assigned Parking

Cooling

Central Air

OtherRooms Living Room Dining Room Kitchen