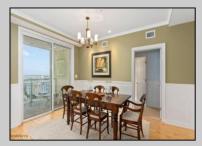

## **COMMENTS**

Rare offering of a 6th floor southern exposure Lighthouse residence at The Grand at Diamond Beach. Meticulously designed and thats even before you get to this spectacular residence. The lighthouse model, one of the favorite floorplans at The Grand is on the market and offered to you. This residence boasts incredible panoramic views from all rooms and also the large wrap around veranda. Being sold fully furnished, this 3 bedroom 2 1/2 bath residence takes shore living to a new level. Take a look at our virtual tour and join us for an in person tour as well.

PROPERTY DETAILS

| UnitFeatures        |
|---------------------|
| Hardwood Floors     |
| Wall To Wall Carpet |
| Tile Floors         |

ParkingGarage Assigned Parking

Cooling

Central Air

OtherRooms Living Room Dining Room Kitchen