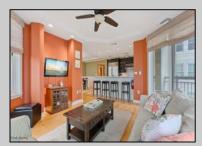

## **COMMENTS**

Rare offering of a 6th floor southern exposure Lighthouse residence at The Grand at Diamond Beach. Meticulously designed and thats even before you get to this spectacular residence. The lighthouse model, one of the favorite floorplans at The Grand is on the market and offered to you. This residence boasts incredible panoramic views from all rooms and also the large wrap around veranda. Being sold fully furnished, this 3 bedroom 2 1/2 bath residence takes shore living to a new level. Take a look at our virtual tour and join us for an in person tour as well.

PROPERTY DETAILS

| UnitFeatures        |
|---------------------|
| Hardwood Floors     |
| Wall To Wall Carpet |
| Tile Floors         |

ParkingGarage **Assigned Parking** 

OtherRooms Living Room Dining Room Kitchen