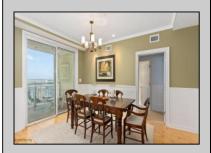

## **COMMENTS**

Rare offering of a 6th floor southern exposure Lighthouse residence at The Grand at Diamond Beach. Meticulously designed and thats even before you get to this spectacular residence. The lighthouse model, one of the favorite floorplans at The Grand is on the market and offered to you. This residence boasts incredible panoramic views from all rooms and also the large wrap around veranda. Being sold fully furnished, this 3 bedroom 2 1/2 bath residence takes shore living to a new level. Take a look at our virtual tour and join us for an in person tour as well.

PROPERTY DETAILS

| UnitFeatures        |
|---------------------|
| Hardwood Floors     |
| Wall To Wall Carpet |
| Tile Floors         |

ParkingGarage **Assigned Parking** 

OtherRooms Living Room Dining Room Kitchen