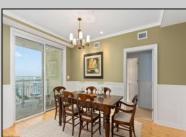

## COMMENTS

Rare offering of a 6th floor southern exposure Lighthouse residence at The Grand at Diamond Beach. Meticulously designed and thats even before you get to this spectacular residence. The lighthouse model, one of the favorite floorplans at The Grand is on the market and offered to you. This residence boasts incredible panoramic views from all rooms and also the large wrap around veranda. Being sold fully furnished, this 3 bedroom 2 1/2 bath residence takes shore living to a new level. Take a look at our virtual tour and join us for an in person tour as well. **PROPERTY DETAILS** 

UnitFeatures Hardwood Floors Wall To Wall Carpet **Tile Floors** 

ParkingGarage Assigned Parking

Cooling

Electric

Central Air

- OtherRooms Living Room **Dining Room** Kitchen Laundry/Utility Room
- AppliancesIncluded Range Oven Microwave Oven Refrigerator Washer Dryer Dishwasher Disposal