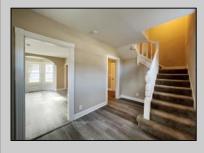

## COMMENTS

Renovated 2 Bed/1.5 Bath corner property features formal living and dining rooms, kitchen with brand new white shaker style cabinets, stainless steel appliances and granite counters. Bright sunroom! Comfortable bedrooms! The full bath is outfitted with a new single vanity and soaking tub/shower combo with tile surround. Finished attic! New well and septic! New HVAC! Just 5 miles away from convenience stores, shopping, restaurants and easy access to the Garden State Parkway. This is a Fannie Mae HomePath Property!