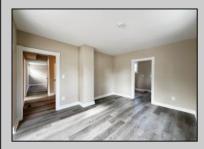

## COMMENTS

Renovated 2 Bed/1.5 Bath corner property features formal living and dining rooms, kitchen with brand new white shaker style cabinets, stainless steel appliances and granite counters. Bright sunroom! Comfortable bedrooms! The full bath is outfitted with a new single vanity and soaking tub/shower combo with tile surround. Finished attic! New well and septic! New HVAC! Just 5 miles away from convenience stores, shopping, restaurants and easy access to the Garden State Parkway. This is a Fannie Mae HomePath Property!