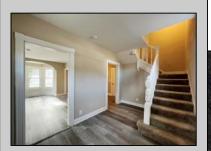

## COMMENTS

Renovated 2 Bed/1.5 Bath corner property features formal living and dining rooms, kitchen with brand new white shaker style cabinets, stainless steel appliances and granite counters. Bright sunroom! Comfortable bedrooms! The full bath is outfitted with a new single vanity and soaking tub/shower combo with tile surround. Finished attic! New well and septic! New HVAC! Just 5 miles away from convenience stores, shopping, restaurants and easy access to the Garden State Parkway. This is a Fannie Mae HomePath Property!