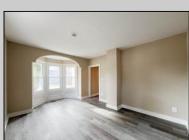

## COMMENTS

Renovated 2 Bed/1.5 Bath corner property features formal living and dining rooms, kitchen with brand new white shaker style cabinets, stainless steel appliances and granite counters. Bright sunroom! Comfortable bedrooms! The full bath is outfitted with a new single vanity and soaking tub/shower combo with tile surround. Finished attic! New well and septic! New HVAC! Just 5 miles away from convenience stores, shopping, restaurants and easy access to the Garden State Parkway. This is a Fannie Mae HomePath Property!