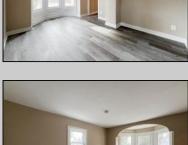

## COMMENTS

Renovated 2 Bed/1.5 Bath corner property features formal living and dining rooms, kitchen with brand new white shaker style cabinets, stainless steel appliances and granite counters. Bright sunroom! Comfortable bedrooms! The full bath is outfitted with a new single vanity and soaking tub/shower combo with tile surround. Finished attic! New well and septic! New HVAC! Just 5 miles away from convenience stores, shopping, restaurants and easy access to the Garden State Parkway. This is a Fannie Mae HomePath Property!