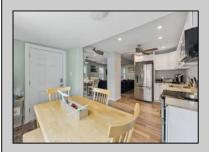

## COMMENTS

Spectacular opportunity to own Beautiful Mixed Use Property on Pacific Avenue in the Wildwoods. The top floor is a 4 Bedroom 2.5 Bath 3 Story residency with decks on the front and the Rear. Feel free to use the Front reading room/office as a 5th Bedroom if you so desire. This home has been beautifully renovated and updated through the past few years. You'll love the open floor plan on the first floor and the 4 year old HVAC unit that provides Central air and Heat. The kitchen Living Room and Dining are all open allowing for great family gatherings. The 2nd Floor of the residence features 3 Bedrooms and 2 baths while the Top floor is a fantastic open Bedroom with Bunks and extra beds for all of the kids. There is a convenient 1/2 bath here as well. This layout is Perfect when its time for the parents to have a nightcap while the kids are out of earshot. The First Floor was being used as a mini market and has been updated as well. There is a Counter that will stay and an open floor plan that would be perfect for a coffee shop, office, luncheonette or office space. Are you a Small business owner looking to break into the shore market? This would be a perfect place to hang your Sign. Neither property currently has leases or tenants.