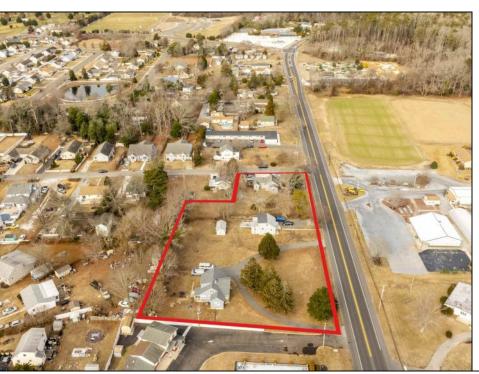

## COMMENTS

Attention all investors. This large parcel of land has finally hit the market. 360 Feet of frontage on Route 47 south. It is zoned town Business. At this present time there are 3 rental properties. 1029 is a duplex which rents for a total of 3540 per month. 1025 is a single family and rents for 2000 per month and 1021 is on the corner and rents for 1550 a month. A total of 6115 per month. Owner is selling all 3 together and does not want to sell individually. Surveys and zoning documents are in the associate docs. B. Permitted uses:(1) Retail sales. (2)Service uses (3) Restaurants, with the exception of drive-throughs in the Cape May Court House Overlay Zone. (4) Professional offices. (5) Banks and similar financial institutions.(6) Business offices. (7) Health care facilities and services. (8) Bed-and-breakfasts. (9) Studios. (10) Recreational, cultural and entertainment facilities (11) Automobile, camper, and boat sales, except in the Cape May Court House Overlay Zone. (12) Apartment(s) above a permitted commercial use, with a maximum of two units and a maximum floor area of 2,000 square feet per unit.(13) Care facilities.