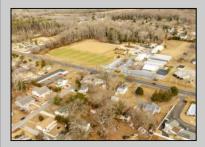

## COMMENTS

Attention all investors. This large parcel of land has finally hit the market. 360 Feet of frontage on Route 47 south. It is zoned town Business. At this present time there are 3 rental properties. 1029 is a duplex which rents for a total of 3540 per month. 1025 is a single family and rents for 2000 per month and 1021 is on the corner and rents for 1550 a month. A total of 6115 per month. Owner is selling all 3 together and does not want to sell individually. Surveys and zoning documents are in the associate docs. B. Permitted uses:(1) Retail sales. (2)Service uses (3) Restaurants, with the exception of drive-throughs in the Cape May Court House Overlay Zone. (4) Professional offices. (5) Banks and similar financial institutions.(6) Business offices. (7) Health care facilities and services. (8) Bed-and-breakfasts. (9) Studios. (10) Recreational, cultural and entertainment facilities (11) Automobile, camper, and boat sales, except in the Cape May Court House Overlay Zone. (12) Apartment(s) above a permitted commercial use, with a maximum of two units and a maximum floor area of 2,000 square feet per unit.(13) Care facilities.