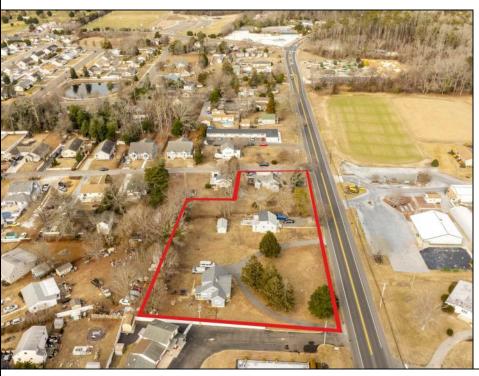

## **COMMENTS**

Attention all investors. This large parcel of land has finally hit the market. 360 Feet of frontage on Route 47 south. It is zoned town Business. At this present time there are 3 rental properties. 1029 is a duplex which rents for a total of 3540 per month. 1025 is a single family and rents for 2000 per month and 1021 is on the corner and rents for 1550 a month. A total of 6115 per month. Owner is selling all 3 together and does not want to sell individually. Surveys and zoning documents are in the associate docs. B. Permitted uses:(1) Retail sales. (2)Service uses (3) Restaurants, with the exception of drive-throughs in the Cape May Court House Overlay Zone. (4) Professional offices. (5) Banks and similar financial institutions.(6) Business offices. (7) Health care facilities and services. (8) Bed-and-breakfasts. (9) Studios. (10) Recreational, cultural and entertainment facilities (11) Automobile, camper, and boat sales, except in the Cape May Court House Overlay Zone. (12) Apartment(s) above a permitted commercial use, with a maximum of two units and a maximum floor area of 2,000 square feet per unit.(13) Care facilities.