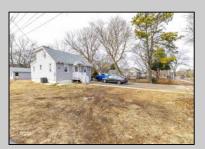

## **COMMENTS**

Attention all investors. This large parcel of land has finally hit the market. 360 Feet of frontage on Route 47 south. It is zoned town Business. At this present time there are 3 rental properties. 1029 is a duplex which rents for a total of 3540 per month. 1025 is a single family and rents for 2000 per month and 1021 is on the corner and rents for 1550 a month. A total of 6115 per month. Owner is selling all 3 together and does not want to sell individually. Surveys and zoning documents are in the associate docs. B. Permitted uses:(1) Retail sales. (2)Service uses (3) Restaurants, with the exception of drive-throughs in the Cape May Court House Overlay Zone. (4) Professional offices. (5) Banks and similar financial institutions.(6) Business offices. (7) Health care facilities and services. (8) Bed-and-breakfasts. (9) Studios. (10) Recreational, cultural and entertainment facilities (11) Automobile, camper, and boat sales, except in the Cape May Court House Overlay Zone. (12) Apartment(s) above a permitted commercial use, with a maximum of two units and a maximum floor area of 2,000 square feet per unit.(13) Care facilities.