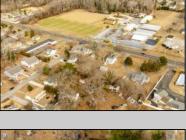

## **COMMENTS**

Attention all investors. This large parcel of land has finally hit the market. 360 Feet of frontage on Route 47 south. It is zoned town Business. At this present time there are 3 rental properties. 1029 is a duplex which rents for a total of 3540 per month. 1025 is a single family and rents for 2000 per month and 1021 is on the corner and rents for 1550 a month. A total of 6115 per month. Owner is selling all 3 together and does not want to sell individually. Surveys and zoning documents are in the associate docs. B. Permitted uses:(1) Retail sales. (2)Service uses (3) Restaurants, with the exception of drive-throughs in the Cape May Court House Overlay Zone. (4) Professional offices. (5) Banks and similar financial institutions.(6) Business offices. (7) Health care facilities and services. (8) Bed-and-breakfasts. (9) Studios. (10) Recreational, cultural and entertainment facilities (11) Automobile, camper, and boat sales, except in the Cape May Court House Overlay Zone. (12) Apartment(s) above a permitted commercial use, with a maximum of two units and a maximum floor area of 2,000 square feet per unit.(13) Care facilities.