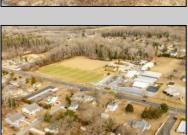

## **COMMENTS**

Attention all investors. This large parcel of land has finally hit the market. 360 Feet of frontage on Route 47 south. It is zoned town Business. At this present time there are 3 rental properties. 1029 is a duplex which rents for a total of 3540 per month. 1025 is a single family and rents for 2000 per month and 1021 is on the corner and rents for 1550 a month. A total of 6115 per month. Owner is selling all 3 together and does not want to sell individually. Surveys and zoning documents are in the associate docs. B. Permitted uses:(1) Retail sales. (2)Service uses (3) Restaurants, with the exception of drive-throughs in the Cape May Court House Overlay Zone. (4) Professional offices. (5) Banks and similar financial institutions.(6) Business offices. (7) Health care facilities and services. (8) Bed-and-breakfasts. (9) Studios. (10) Recreational, cultural and entertainment facilities (11) Automobile, camper, and boat sales, except in the Cape May Court House Overlay Zone. (12) Apartment(s) above a permitted commercial use, with a maximum of two units and a maximum floor area of 2,000 square feet per unit.(13) Care facilities.