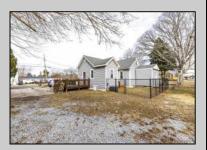

## **COMMENTS**

Attention all investors. This large parcel of land has finally hit the market. 360 Feet of frontage on Route 47 south. It is zoned town Business. At this present time there are 3 rental properties. 1029 is a duplex which rents for a total of 3540 per month. 1025 is a single family and rents for 2000 per month and 1021 is on the corner and rents for 1550 a month. A total of 6115 per month. Owner is selling all 3 together and does not want to sell individually. Surveys and zoning documents are in the associate docs. B. Permitted uses:(1) Retail sales. (2)Service uses (3) Restaurants, with the exception of drive-throughs in the Cape May Court House Overlay Zone. (4) Professional offices. (5) Banks and similar financial institutions.(6) Business offices. (7) Health care facilities and services. (8) Bed-and-breakfasts. (9) Studios. (10) Recreational, cultural and entertainment facilities (11) Automobile, camper, and boat sales, except in the Cape May Court House Overlay Zone. (12) Apartment(s) above a permitted commercial use, with a maximum of two units and a maximum floor area of 2,000 square feet per unit.(13) Care facilities.