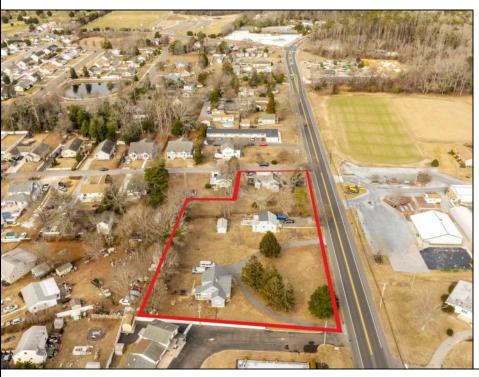

## **COMMENTS**

Attention all investors. This large parcel of land has finally hit the market. 360 Feet of frontage on Route 47 south. It is zoned town Business. At this present time there are 3 rental properties. 1029 is a duplex which rents for a total of 3540 per month. 1025 is a single family and rents for 2000 per month and 1021 is on the corner and rents for 1550 a month. A total of 6115 per month. Owner is selling all 3 together and does not want to sell individually. Surveys and zoning documents are in the associate docs. B. Permitted uses:(1) Retail sales. (2)Service uses (3) Restaurants, with the exception of drive-throughs in the Cape May Court House Overlay Zone. (4) Professional offices. (5) Banks and similar financial institutions.(6) Business offices. (7) Health care facilities and services. (8) Bed-and-breakfasts. (9) Studios. (10) Recreational, cultural and entertainment facilities (11) Automobile, camper, and boat sales, except in the Cape May Court House Overlay Zone. (12) Apartment(s) above a permitted commercial use, with a maximum of two units and a maximum floor area of 2,000 square feet per unit.(13) Care facilities.