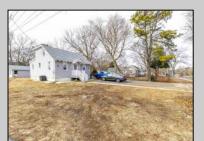

## **COMMENTS**

Attention all investors. This large parcel of land has finally hit the market. 360 Feet of frontage on Route 47 south. It is zoned town Business. At this present time there are 3 rental properties. 1029 is a duplex which rents for a total of 3540 per month. 1025 is a single family and rents for 2000 per month and 1021 is on the corner and rents for 1550 a month. A total of 6115 per month. Owner is selling all 3 together and does not want to sell individually. Surveys and zoning documents are in the associate docs. B. Permitted uses:(1) Retail sales. (2)Service uses (3) Restaurants, with the exception of drive-throughs in the Cape May Court House Overlay Zone. (4) Professional offices. (5) Banks and similar financial institutions.(6) Business offices. (7) Health care facilities and services. (8) Bed-and-breakfasts. (9) Studios. (10) Recreational, cultural and entertainment facilities (11) Automobile, camper, and boat sales, except in the Cape May Court House Overlay Zone. (12) Apartment(s) above a permitted commercial use, with a maximum of two units and a maximum floor area of 2,000 square feet per unit.(13) Care facilities.