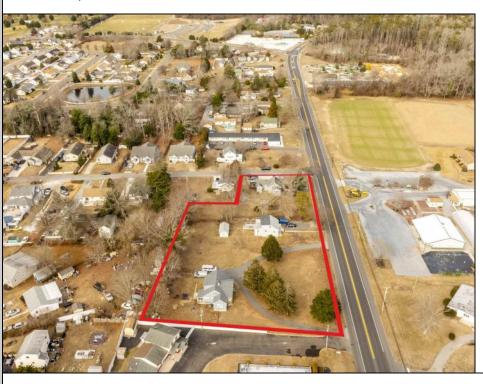

## **COMMENTS**

Attention all investors. This large parcel of land has finally hit the market. 360 Feet of frontage on Route 47 south. It is zoned town Business. At this present time there are 3 rental properties. 1029 is a duplex which rents for a total of 3540 per month. 1025 is a single family and rents for 2000 per month and 1021 is on the corner and rents for 1550 a month. A total of 6115 per month. Owner is selling all 3 together and does not want to sell individually. Surveys and zoning documents are in the associate docs. B. Permitted uses:(1) Retail sales. (2)Service uses (3) Restaurants, with the exception of drive-throughs in the Cape May Court House Overlay Zone. (4) Professional offices. (5) Banks and similar financial institutions.(6) Business offices. (7) Health care facilities and services. (8) Bed-and-breakfasts. (9) Studios. (10) Recreational, cultural and entertainment facilities (11) Automobile, camper, and boat sales, except in the Cape May Court House Overlay Zone. (12) Apartment(s) above a permitted commercial use, with a maximum of two units and a maximum floor area of 2,000 square feet per unit.(13) Care facilities.