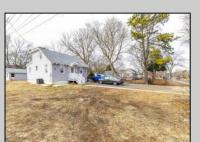

## **COMMENTS**

Attention all investors. This large parcel of land has finally hit the market. 360 Feet of frontage on Route 47 south. It is zoned town Business. At this present time there are 3 rental properties. 1029 is a duplex which rents for a total of 3540 per month. 1025 is a single family and rents for 2000 per month and 1021 is on the corner and rents for 1550 a month. A total of 6115 per month. Owner is selling all 3 together and does not want to sell individually. Surveys and zoning documents are in the associate docs. B. Permitted uses:(1) Retail sales. (2)Service uses (3) Restaurants, with the exception of drive-throughs in the Cape May Court House Overlay Zone. (4) Professional offices. (5) Banks and similar financial institutions.(6) Business offices. (7) Health care facilities and services. (8) Bed-and-breakfasts. (9) Studios. (10) Recreational, cultural and entertainment facilities (11) Automobile, camper, and boat sales, except in the Cape May Court House Overlay Zone. (12) Apartment(s) above a permitted commercial use, with a maximum of two units and a maximum floor area of 2,000 square feet per unit.(13) Care facilities.