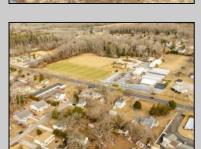

## **COMMENTS**

Attention all investors. This large parcel of land has finally hit the market. 360 Feet of frontage on Route 47 south. It is zoned town Business. At this present time there are 3 rental properties. 1029 is a duplex which rents for a total of 3540 per month. 1025 is a single family and rents for 2000 per month and 1021 is on the corner and rents for 1550 a month. A total of 6115 per month. Owner is selling all 3 together and does not want to sell individually. Surveys and zoning documents are in the associate docs. B. Permitted uses:(1) Retail sales. (2)Service uses (3) Restaurants, with the exception of drive-throughs in the Cape May Court House Overlay Zone. (4) Professional offices. (5) Banks and similar financial institutions.(6) Business offices. (7) Health care facilities and services. (8) Bed-and-breakfasts. (9) Studios. (10) Recreational, cultural and entertainment facilities (11) Automobile, camper, and boat sales, except in the Cape May Court House Overlay Zone. (12) Apartment(s) above a permitted commercial use, with a maximum of two units and a maximum floor area of 2,000 square feet per unit.(13) Care facilities.