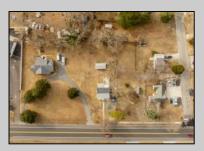

## **COMMENTS**

Attention all investors. This large parcel of land has finally hit the market. 360 Feet of frontage on Route 47 south. It is zoned town Business. At this present time there are 3 rental properties. 1029 is a duplex which rents for a total of 3540 per month. 1025 is a single family and rents for 2000 per month and 1021 is on the corner and rents for 1550 a month. A total of 6115 per month. Owner is selling all 3 together and does not want to sell individually. Surveys and zoning documents are in the associate docs. B. Permitted uses:(1) Retail sales. (2)Service uses (3) Restaurants, with the exception of drive-throughs in the Cape May Court House Overlay Zone. (4) Professional offices. (5) Banks and similar financial institutions.(6) Business offices. (7) Health care facilities and services. (8) Bed-and-breakfasts. (9) Studios. (10) Recreational, cultural and entertainment facilities (11) Automobile, camper, and boat sales, except in the Cape May Court House Overlay Zone. (12) Apartment(s) above a permitted commercial use, with a maximum of two units and a maximum floor area of 2,000 square feet per unit.(13) Care facilities.