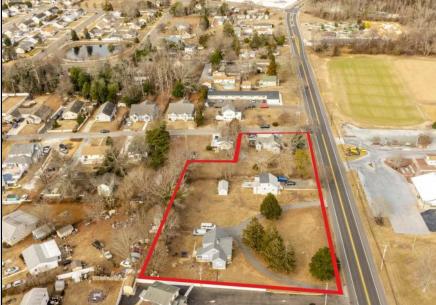

## **COMMENTS**

Attention all investors. This large parcel of land has finally hit the market. 360 Feet of frontage on Route 47 south. It is zoned town Business. At this present time there are 3 rental properties. 1029 is a duplex which rents for a total of 3540 per month. 1025 is a single family and rents for 2000 per month and 1021 is on the corner and rents for 1550 a month. A total of 6115 per month. Owner is selling all 3 together and does not want to sell individually. Surveys and zoning documents are in the associate docs. B. Permitted uses:(1) Retail sales. (2)Service uses (3) Restaurants, with the exception of drive-throughs in the Cape May Court House Overlay Zone. (4) Professional offices. (5) Banks and similar financial institutions.(6) Business offices. (7) Health care facilities and services. (8) Bed-and-breakfasts. (9) Studios. (10) Recreational, cultural and entertainment facilities (11) Automobile, camper, and boat sales, except in the Cape May Court House Overlay Zone. (12) Apartment(s) above a permitted commercial use, with a maximum of two units and a maximum floor area of 2,000 square feet per unit.(13) Care facilities.