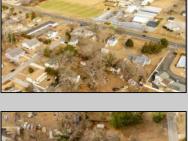

## **COMMENTS**

Attention all investors. This large parcel of land has finally hit the market. 360 Feet of frontage on Route 47 south. It is zoned town Business. At this present time there are 3 rental properties. 1029 is a duplex which rents for a total of 3540 per month. 1025 is a single family and rents for 2000 per month and 1021 is on the corner and rents for 1550 a month. A total of 6115 per month. Owner is selling all 3 together and does not want to sell individually. Surveys and zoning documents are in the associate docs. B. Permitted uses:(1) Retail sales. (2)Service uses (3) Restaurants, with the exception of drive-throughs in the Cape May Court House Overlay Zone. (4) Professional offices. (5) Banks and similar financial institutions.(6) Business offices. (7) Health care facilities and services. (8) Bed-and-breakfasts. (9) Studios. (10) Recreational, cultural and entertainment facilities (11) Automobile, camper, and boat sales, except in the Cape May Court House Overlay Zone. (12) Apartment(s) above a permitted commercial use, with a maximum of two units and a maximum floor area of 2,000 square feet per unit.(13) Care facilities.