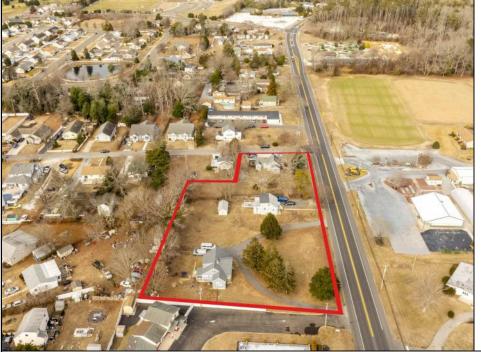

## **COMMENTS**

Attention all investors. This large parcel of land has finally hit the market. 360 Feet of frontage on Route 47 south. It is zoned town Business. At this present time there are 3 rental properties. 1029 is a duplex which rents for a total of 3540 per month. 1025 is a single family and rents for 2000 per month and 1021 is on the corner and rents for 1550 a month. A total of 6115 per month. Owner is selling all 3 together and does not want to sell individually. Surveys and zoning documents are in the associate docs. B. Permitted uses:(1) Retail sales. (2)Service uses (3) Restaurants, with the exception of drive-throughs in the Cape May Court House Overlay Zone. (4) Professional offices. (5) Banks and similar financial institutions.(6) Business offices. (7) Health care facilities and services. (8) Bed-and-breakfasts. (9) Studios. (10) Recreational, cultural and entertainment facilities (11) Automobile, camper, and boat sales, except in the Cape May Court House Overlay Zone. (12) Apartment(s) above a permitted commercial use, with a maximum of two units and a maximum floor area of 2,000 square feet per unit.(13) Care facilities.