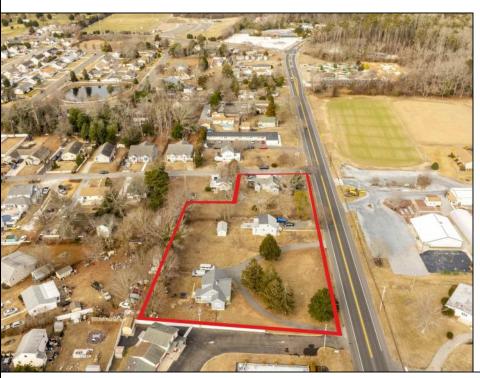

## **COMMENTS**

Attention all investors. This large parcel of land has finally hit the market. 360 Feet of frontage on Route 47 south. It is zoned town Business. At this present time there are 3 rental properties. 1029 is a duplex which rents for a total of 3540 per month. 1025 is a single family and rents for 2000 per month and 1021 is on the corner and rents for 1550 a month. A total of 6115 per month. Owner is selling all 3 together and does not want to sell individually. Surveys and zoning documents are in the associate docs. B. Permitted uses:(1) Retail sales. (2)Service uses (3) Restaurants, with the exception of drive-throughs in the Cape May Court House Overlay Zone. (4) Professional offices. (5) Banks and similar financial institutions.(6) Business offices. (7) Health care facilities and services. (8) Bed-and-breakfasts. (9) Studios. (10) Recreational, cultural and entertainment facilities (11) Automobile, camper, and boat sales, except in the Cape May Court House Overlay Zone. (12) Apartment(s) above a permitted commercial use, with a maximum of two units and a maximum floor area of 2,000 square feet per unit.(13) Care facilities.