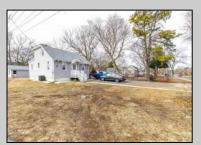

## **COMMENTS**

Attention all investors. This large parcel of land has finally hit the market. 360 Feet of frontage on Route 47 south. It is zoned town Business. At this present time there are 3 rental properties. 1029 is a duplex which rents for a total of 3540 per month. 1025 is a single family and rents for 2000 per month and 1021 is on the corner and rents for 1550 a month. A total of 6115 per month. Owner is selling all 3 together and does not want to sell individually. Surveys and zoning documents are in the associate docs. B. Permitted uses:(1) Retail sales. (2)Service uses (3) Restaurants, with the exception of drive-throughs in the Cape May Court House Overlay Zone. (4) Professional offices. (5) Banks and similar financial institutions.(6) Business offices. (7) Health care facilities and services. (8) Bed-and-breakfasts. (9) Studios. (10) Recreational, cultural and entertainment facilities (11) Automobile, camper, and boat sales, except in the Cape May Court House Overlay Zone. (12) Apartment(s) above a permitted commercial use, with a maximum of two units and a maximum floor area of 2,000 square feet per unit.(13) Care facilities.