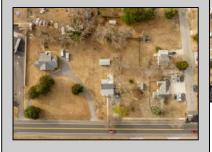

## **COMMENTS**

Attention all investors. This large parcel of land has finally hit the market. 360 Feet of frontage on Route 47 south. It is zoned town Business. At this present time there are 3 rental properties. 1029 is a duplex which rents for a total of 3540 per month. 1025 is a single family and rents for 2000 per month and 1021 is on the corner and rents for 1550 a month. A total of 6115 per month. Owner is selling all 3 together and does not want to sell individually. Surveys and zoning documents are in the associate docs. B. Permitted uses:(1) Retail sales. (2)Service uses (3) Restaurants, with the exception of drive-throughs in the Cape May Court House Overlay Zone. (4) Professional offices. (5) Banks and similar financial institutions.(6) Business offices. (7) Health care facilities and services. (8) Bed-and-breakfasts. (9) Studios. (10) Recreational, cultural and entertainment facilities (11) Automobile, camper, and boat sales, except in the Cape May Court House Overlay Zone. (12) Apartment(s) above a permitted commercial use, with a maximum of two units and a maximum floor area of 2,000 square feet per unit.(13) Care facilities.