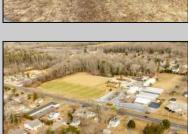

## **COMMENTS**

Attention all investors. This large parcel of land has finally hit the market. 360 Feet of frontage on Route 47 south. It is zoned town Business. At this present time there are 3 rental properties. 1029 is a duplex which rents for a total of 3540 per month. 1025 is a single family and rents for 2000 per month and 1021 is on the corner and rents for 1550 a month. A total of 6115 per month. Owner is selling all 3 together and does not want to sell individually. Surveys and zoning documents are in the associate docs. B. Permitted uses:(1) Retail sales. (2)Service uses (3) Restaurants, with the exception of drive-throughs in the Cape May Court House Overlay Zone. (4) Professional offices. (5) Banks and similar financial institutions.(6) Business offices. (7) Health care facilities and services. (8) Bed-and-breakfasts. (9) Studios. (10) Recreational, cultural and entertainment facilities (11) Automobile, camper, and boat sales, except in the Cape May Court House Overlay Zone. (12) Apartment(s) above a permitted commercial use, with a maximum of two units and a maximum floor area of 2,000 square feet per unit.(13) Care facilities.