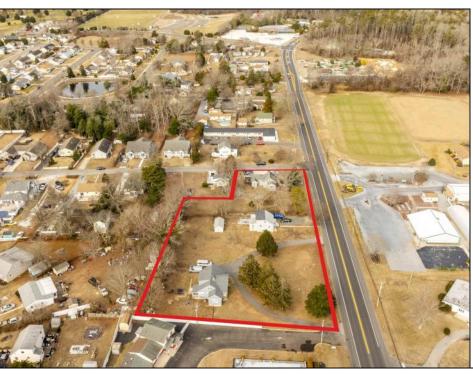

## **COMMENTS**

Attention all investors. This large parcel of land has finally hit the market. 360 Feet of frontage on Route 47 south. It is zoned town Business. At this present time there are 3 rental properties. 1029 is a duplex which rents for a total of 3540 per month. 1025 is a single family and rents for 2000 per month and 1021 is on the corner and rents for 1550 a month. A total of 6115 per month. Owner is selling all 3 together and does not want to sell individually. Surveys and zoning documents are in the associate docs. B. Permitted uses:(1) Retail sales. (2)Service uses (3) Restaurants, with the exception of drive-throughs in the Cape May Court House Overlay Zone. (4) Professional offices. (5) Banks and similar financial institutions.(6) Business offices. (7) Health care facilities and services. (8) Bed-and-breakfasts. (9) Studios. (10) Recreational, cultural and entertainment facilities (11) Automobile, camper, and boat sales, except in the Cape May Court House Overlay Zone. (12) Apartment(s) above a permitted commercial use, with a maximum of two units and a maximum floor area of 2,000 square feet per unit.(13) Care facilities.