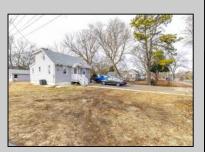

## **COMMENTS**

Attention all investors. This large parcel of land has finally hit the market. 360 Feet of frontage on Route 47 south. It is zoned town Business. At this present time there are 3 rental properties. 1029 is a duplex which rents for a total of 3540 per month. 1025 is a single family and rents for 2000 per month and 1021 is on the corner and rents for 1550 a month. A total of 6115 per month. Owner is selling all 3 together and does not want to sell individually. Surveys and zoning documents are in the associate docs. B. Permitted uses:(1) Retail sales. (2)Service uses (3) Restaurants, with the exception of drive-throughs in the Cape May Court House Overlay Zone. (4) Professional offices. (5) Banks and similar financial institutions.(6) Business offices. (7) Health care facilities and services. (8) Bed-and-breakfasts. (9) Studios. (10) Recreational, cultural and entertainment facilities (11) Automobile, camper, and boat sales, except in the Cape May Court House Overlay Zone. (12) Apartment(s) above a permitted commercial use, with a maximum of two units and a maximum floor area of 2,000 square feet per unit.(13) Care facilities.