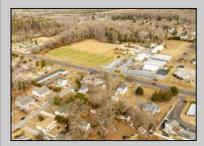

## COMMENTS

Attention all investors. This large parcel of land has finally hit the market. 360 Feet of frontage on Route 47 south. It is zoned town Business. At this present time there are 3 rental properties. 1029 is a duplex which rents for a total of 3540 per month. 1025 is a single family and rents for 2000 per month and 1021 is on the corner and rents for 1550 a month. A total of 6115 per month. Owner is selling all 3 together and does not want to sell individually. Surveys and zoning documents are in the associate docs. B. Permitted uses:(1) Retail sales. (2)Service uses (3) Restaurants, with the exception of drive-throughs in the Cape May Court House Overlay Zone. (4) Professional offices. (5) Banks and similar financial institutions.(6) Business offices. (7) Health care facilities and services. (8) Bed-and-breakfasts. (9) Studios. (10) Recreational, cultural and entertainment facilities (11) Automobile, camper, and boat sales, except in the Cape May Court House Overlay Zone. (12) Apartment(s) above a permitted commercial use, with a maximum of two units and a maximum floor area of 2,000 square feet per unit.(13) Care facilities.