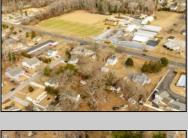

## **COMMENTS**

Attention all investors. This large parcel of land has finally hit the market. 360 Feet of frontage on Route 47 south. It is zoned town Business. At this present time there are 3 rental properties. 1029 is a duplex which rents for a total of 3540 per month. 1025 is a single family and rents for 2000 per month and 1021 is on the corner and rents for 1550 a month. A total of 6115 per month. Owner is selling all 3 together and does not want to sell individually. Surveys and zoning documents are in the associate docs. B. Permitted uses:(1) Retail sales. (2)Service uses (3) Restaurants, with the exception of drive-throughs in the Cape May Court House Overlay Zone. (4) Professional offices. (5) Banks and similar financial institutions.(6) Business offices. (7) Health care facilities and services. (8) Bed-and-breakfasts. (9) Studios. (10) Recreational, cultural and entertainment facilities (11) Automobile, camper, and boat sales, except in the Cape May Court House Overlay Zone. (12) Apartment(s) above a permitted commercial use, with a maximum of two units and a maximum floor area of 2,000 square feet per unit.(13) Care facilities.