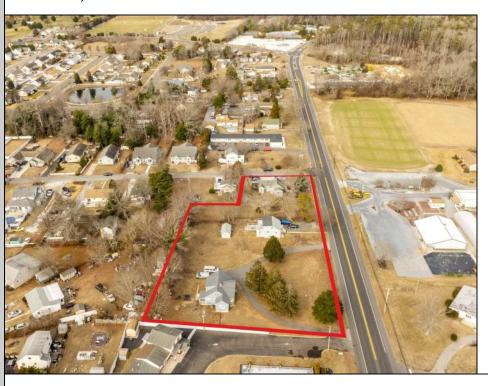

## **COMMENTS**

Attention all investors. This large parcel of land has finally hit the market. 360 Feet of frontage on Route 47 south. It is zoned town Business. At this present time there are 3 rental properties. 1029 is a duplex which rents for a total of 3540 per month. 1025 is a single family and rents for 2000 per month and 1021 is on the corner and rents for 1550 a month. A total of 6115 per month. Owner is selling all 3 together and does not want to sell individually. Surveys and zoning documents are in the associate docs. B. Permitted uses:(1) Retail sales. (2)Service uses (3) Restaurants, with the exception of drive-throughs in the Cape May Court House Overlay Zone. (4) Professional offices. (5) Banks and similar financial institutions.(6) Business offices. (7) Health care facilities and services. (8) Bed-and-breakfasts. (9) Studios. (10) Recreational, cultural and entertainment facilities (11) Automobile, camper, and boat sales, except in the Cape May Court House Overlay Zone. (12) Apartment(s) above a permitted commercial use, with a maximum of two units and a maximum floor area of 2,000 square feet per unit.(13) Care facilities.