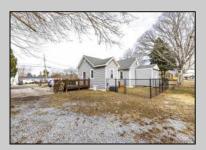

## **COMMENTS**

Attention all investors. This large parcel of land has finally hit the market. 360 Feet of frontage on Route 47 south. It is zoned town Business. At this present time there are 3 rental properties. 1029 is a duplex which rents for a total of 3540 per month. 1025 is a single family and rents for 2000 per month and 1021 is on the corner and rents for 1550 a month. A total of 6115 per month. Owner is selling all 3 together and does not want to sell individually. Surveys and zoning documents are in the associate docs. B. Permitted uses:(1) Retail sales. (2)Service uses (3) Restaurants, with the exception of drive-throughs in the Cape May Court House Overlay Zone. (4) Professional offices. (5) Banks and similar financial institutions.(6) Business offices. (7) Health care facilities and services. (8) Bed-and-breakfasts. (9) Studios. (10) Recreational, cultural and entertainment facilities (11) Automobile, camper, and boat sales, except in the Cape May Court House Overlay Zone. (12) Apartment(s) above a permitted commercial use, with a maximum of two units and a maximum floor area of 2,000 square feet per unit.(13) Care facilities.