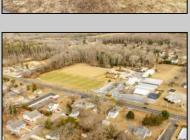

## **COMMENTS**

Attention all investors. This large parcel of land has finally hit the market. 360 Feet of frontage on Route 47 south. It is zoned town Business. At this present time there are 3 rental properties. 1029 is a duplex which rents for a total of 3540 per month. 1025 is a single family and rents for 2000 per month and 1021 is on the corner and rents for 1550 a month. A total of 6115 per month. Owner is selling all 3 together and does not want to sell individually. Surveys and zoning documents are in the associate docs. B. Permitted uses:(1) Retail sales. (2)Service uses (3) Restaurants, with the exception of drive-throughs in the Cape May Court House Overlay Zone. (4) Professional offices. (5) Banks and similar financial institutions.(6) Business offices. (7) Health care facilities and services. (8) Bed-and-breakfasts. (9) Studios. (10) Recreational, cultural and entertainment facilities (11) Automobile, camper, and boat sales, except in the Cape May Court House Overlay Zone. (12) Apartment(s) above a permitted commercial use, with a maximum of two units and a maximum floor area of 2,000 square feet per unit.(13) Care facilities.