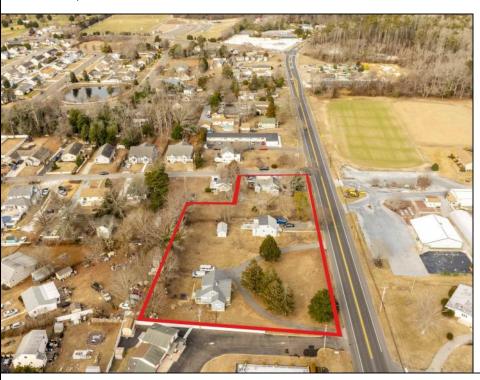

## **COMMENTS**

Attention all investors. This large parcel of land has finally hit the market. 360 Feet of frontage on Route 47 south. It is zoned town Business. At this present time there are 3 rental properties. 1029 is a duplex which rents for a total of 3540 per month. 1025 is a single family and rents for 2000 per month and 1021 is on the corner and rents for 1550 a month. A total of 6115 per month. Owner is selling all 3 together and does not want to sell individually. Surveys and zoning documents are in the associate docs. B. Permitted uses:(1) Retail sales. (2)Service uses (3) Restaurants, with the exception of drive-throughs in the Cape May Court House Overlay Zone. (4) Professional offices. (5) Banks and similar financial institutions.(6) Business offices. (7) Health care facilities and services. (8) Bed-and-breakfasts. (9) Studios. (10) Recreational, cultural and entertainment facilities (11) Automobile, camper, and boat sales, except in the Cape May Court House Overlay Zone. (12) Apartment(s) above a permitted commercial use, with a maximum of two units and a maximum floor area of 2,000 square feet per unit.(13) Care facilities.