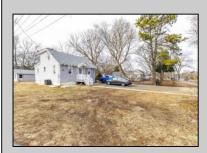

## COMMENTS

Attention all investors. This large parcel of land has finally hit the market. 360 Feet of frontage on Route 47 south. It is zoned town Business. At this present time there are 3 rental properties. 1029 is a duplex which rents for a total of 3540 per month. 1025 is a single family and rents for 2000 per month and 1021 is on the corner and rents for 1550 a month. A total of 6115 per month. Owner is selling all 3 together and does not want to sell individually. Surveys and zoning documents are in the associate docs. B. Permitted uses:(1) Retail sales. (2)Service uses (3) Restaurants, with the exception of drive-throughs in the Cape May Court House Overlay Zone. (4) Professional offices. (5) Banks and similar financial institutions.(6) Business offices. (7) Health care facilities and services. (8) Bed-and-breakfasts. (9) Studios. (10) Recreational, cultural and entertainment facilities (11) Automobile, camper, and boat sales, except in the Cape May Court House Overlay Zone. (12) Apartment(s) above a permitted commercial use, with a maximum of two units and a maximum floor area of 2,000 square feet per unit.(13) Care facilities.