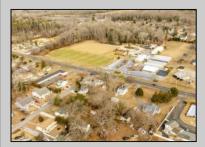

## COMMENTS

Attention all investors. This large parcel of land has finally hit the market. 360 Feet of frontage on Route 47 south. It is zoned town Business. At this present time there are 3 rental properties. 1029 is a duplex which rents for a total of 3540 per month. 1025 is a single family and rents for 2000 per month and 1021 is on the corner and rents for 1550 a month. A total of 6115 per month. Owner is selling all 3 together and does not want to sell individually. Surveys and zoning documents are in the associate docs. B. Permitted uses:(1) Retail sales. (2)Service uses (3) Restaurants, with the exception of drive-throughs in the Cape May Court House Overlay Zone. (4) Professional offices. (5) Banks and similar financial institutions.(6) Business offices. (7) Health care facilities and services. (8) Bed-and-breakfasts. (9) Studios. (10) Recreational, cultural and entertainment facilities (11) Automobile, camper, and boat sales, except in the Cape May Court House Overlay Zone. (12) Apartment(s) above a permitted commercial use, with a maximum of two units and a maximum floor area of 2,000 square feet per unit.(13) Care facilities.