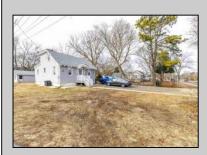

## COMMENTS

Attention all investors. This large parcel of land has finally hit the market. 360 Feet of frontage on Route 47 south. It is zoned town Business. At this present time there are 3 rental properties. 1029 is a duplex which rents for a total of 3540 per month. 1025 is a single family and rents for 2000 per month and 1021 is on the corner and rents for 1550 a month. A total of 6115 per month. Owner is selling all 3 together and does not want to sell individually. Surveys and zoning documents are in the associate docs. B. Permitted uses:(1) Retail sales. (2)Service uses (3) Restaurants, with the exception of drive-throughs in the Cape May Court House Overlay Zone. (4) Professional offices. (5) Banks and similar financial institutions.(6) Business offices. (7) Health care facilities and services. (8) Bed-and-breakfasts. (9) Studios. (10) Recreational, cultural and entertainment facilities (11) Automobile, camper, and boat sales, except in the Cape May Court House Overlay Zone. (12) Apartment(s) above a permitted commercial use, with a maximum of two units and a maximum floor area of 2,000 square feet per unit.(13) Care facilities.