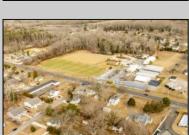

## **COMMENTS**

Attention all investors. This large parcel of land has finally hit the market. 360 Feet of frontage on Route 47 south. It is zoned town Business. At this present time there are 3 rental properties. 1029 is a duplex which rents for a total of 3540 per month. 1025 is a single family and rents for 2000 per month and 1021 is on the corner and rents for 1550 a month. A total of 6115 per month. Owner is selling all 3 together and does not want to sell individually. Surveys and zoning documents are in the associate docs. B. Permitted uses:(1) Retail sales. (2)Service uses (3) Restaurants, with the exception of drive-throughs in the Cape May Court House Overlay Zone. (4) Professional offices. (5) Banks and similar financial institutions.(6) Business offices. (7) Health care facilities and services. (8) Bed-and-breakfasts. (9) Studios. (10) Recreational, cultural and entertainment facilities (11) Automobile, camper, and boat sales, except in the Cape May Court House Overlay Zone. (12) Apartment(s) above a permitted commercial use, with a maximum of two units and a maximum floor area of 2,000 square feet per unit.(13) Care facilities.