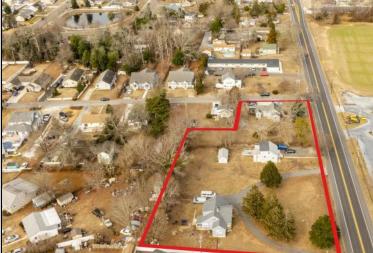

## **COMMENTS**

Attention all investors. This large parcel of land has finally hit the market. 360 Feet of frontage on Route 47 south. It is zoned town Business. At this present time there are 3 rental properties. 1029 is a duplex which rents for a total of 3540 per month. 1025 is a single family and rents for 2000 per month and 1021 is on the corner and rents for 1550 a month. A total of 6115 per month. Owner is selling all 3 together and does not want to sell individually. Surveys and zoning documents are in the associate docs. B. Permitted uses:(1) Retail sales. (2)Service uses (3) Restaurants, with the exception of drive-throughs in the Cape May Court House Overlay Zone. (4) Professional offices. (5) Banks and similar financial institutions.(6) Business offices. (7) Health care facilities and services. (8) Bed-and-breakfasts. (9) Studios. (10) Recreational, cultural and entertainment facilities (11) Automobile, camper, and boat sales, except in the Cape May Court House Overlay Zone. (12) Apartment(s) above a permitted commercial use, with a maximum of two units and a maximum floor area of 2,000 square feet per unit.(13) Care facilities.