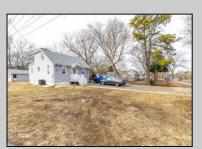

## **COMMENTS**

Attention all investors. This large parcel of land has finally hit the market. 360 Feet of frontage on Route 47 south. It is zoned town Business. At this present time there are 3 rental properties. 1029 is a duplex which rents for a total of 3540 per month. 1025 is a single family and rents for 2000 per month and 1021 is on the corner and rents for 1550 a month. A total of 6115 per month. Owner is selling all 3 together and does not want to sell individually. Surveys and zoning documents are in the associate docs. B. Permitted uses:(1) Retail sales. (2)Service uses (3) Restaurants, with the exception of drive-throughs in the Cape May Court House Overlay Zone. (4) Professional offices. (5) Banks and similar financial institutions.(6) Business offices. (7) Health care facilities and services. (8) Bed-and-breakfasts. (9) Studios. (10) Recreational, cultural and entertainment facilities (11) Automobile, camper, and boat sales, except in the Cape May Court House Overlay Zone. (12) Apartment(s) above a permitted commercial use, with a maximum of two units and a maximum floor area of 2,000 square feet per unit.(13) Care facilities.