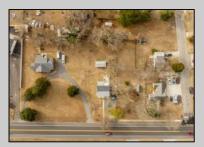

## **COMMENTS**

Attention all investors. This large parcel of land has finally hit the market. 360 Feet of frontage on Route 47 south. It is zoned town Business. At this present time there are 3 rental properties. 1029 is a duplex which rents for a total of 3540 per month. 1025 is a single family and rents for 2000 per month and 1021 is on the corner and rents for 1550 a month. A total of 6115 per month. Owner is selling all 3 together and does not want to sell individually. Surveys and zoning documents are in the associate docs. B. Permitted uses:(1) Retail sales. (2)Service uses (3) Restaurants, with the exception of drive-throughs in the Cape May Court House Overlay Zone. (4) Professional offices. (5) Banks and similar financial institutions.(6) Business offices. (7) Health care facilities and services. (8) Bed-and-breakfasts. (9) Studios. (10) Recreational, cultural and entertainment facilities (11) Automobile, camper, and boat sales, except in the Cape May Court House Overlay Zone. (12) Apartment(s) above a permitted commercial use, with a maximum of two units and a maximum floor area of 2,000 square feet per unit.(13) Care facilities.