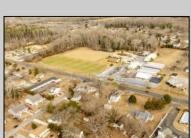

## **COMMENTS**

Attention all investors. This large parcel of land has finally hit the market. 360 Feet of frontage on Route 47 south. It is zoned town Business. At this present time there are 3 rental properties. 1029 is a duplex which rents for a total of 3540 per month. 1025 is a single family and rents for 2000 per month and 1021 is on the corner and rents for 1550 a month. A total of 6115 per month. Owner is selling all 3 together and does not want to sell individually. Surveys and zoning documents are in the associate docs. B. Permitted uses:(1) Retail sales. (2)Service uses (3) Restaurants, with the exception of drive-throughs in the Cape May Court House Overlay Zone. (4) Professional offices. (5) Banks and similar financial institutions.(6) Business offices. (7) Health care facilities and services. (8) Bed-and-breakfasts. (9) Studios. (10) Recreational, cultural and entertainment facilities (11) Automobile, camper, and boat sales, except in the Cape May Court House Overlay Zone. (12) Apartment(s) above a permitted commercial use, with a maximum of two units and a maximum floor area of 2,000 square feet per unit.(13) Care facilities.