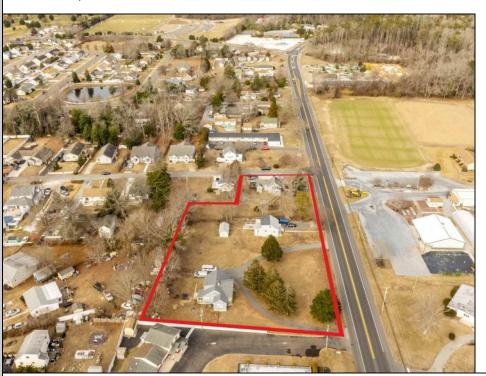

## COMMENTS

Attention all investors. This large parcel of land has finally hit the market. 360 Feet of frontage on Route 47 south. It is zoned town Business. At this present time there are 3 rental properties. 1029 is a duplex which rents for a total of 3540 per month. 1025 is a single family and rents for 2000 per month and 1021 is on the corner and rents for 1550 a month. A total of 6115 per month. Owner is selling all 3 together and does not want to sell individually. Surveys and zoning documents are in the associate docs. B. Permitted uses:(1) Retail sales. (2)Service uses (3) Restaurants, with the exception of drive-throughs in the Cape May Court House Overlay Zone. (4) Professional offices. (5) Banks and similar financial institutions.(6) Business offices. (7) Health care facilities and services. (8) Bed-and-breakfasts. (9) Studios. (10) Recreational, cultural and entertainment facilities (11) Automobile, camper, and boat sales, except in the Cape May Court House Overlay Zone. (12) Apartment(s) above a permitted commercial use, with a maximum of two units and a maximum floor area of 2,000 square feet per unit.(13) Care facilities.