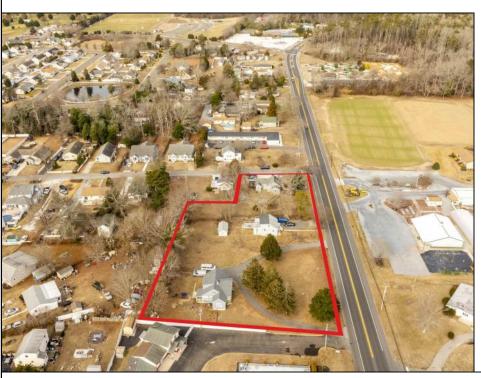

## **COMMENTS**

Attention all investors. This large parcel of land has finally hit the market. 360 Feet of frontage on Route 47 south. It is zoned town Business. At this present time there are 3 rental properties. 1029 is a duplex which rents for a total of 3540 per month. 1025 is a single family and rents for 2000 per month and 1021 is on the corner and rents for 1550 a month. A total of 6115 per month. Owner is selling all 3 together and does not want to sell individually. Surveys and zoning documents are in the associate docs. B. Permitted uses:(1) Retail sales. (2)Service uses (3) Restaurants, with the exception of drive-throughs in the Cape May Court House Overlay Zone. (4) Professional offices. (5) Banks and similar financial institutions.(6) Business offices. (7) Health care facilities and services. (8) Bed-and-breakfasts. (9) Studios. (10) Recreational, cultural and entertainment facilities (11) Automobile, camper, and boat sales, except in the Cape May Court House Overlay Zone. (12) Apartment(s) above a permitted commercial use, with a maximum of two units and a maximum floor area of 2,000 square feet per unit.(13) Care facilities.