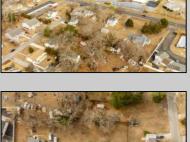

## **COMMENTS**

Attention all investors. This large parcel of land has finally hit the market. 360 Feet of frontage on Route 47 south. It is zoned town Business. At this present time there are 3 rental properties. 1029 is a duplex which rents for a total of 3540 per month. 1025 is a single family and rents for 2000 per month and 1021 is on the corner and rents for 1550 a month. A total of 6115 per month. Owner is selling all 3 together and does not want to sell individually. Surveys and zoning documents are in the associate docs. B. Permitted uses:(1) Retail sales. (2)Service uses (3) Restaurants, with the exception of drive-throughs in the Cape May Court House Overlay Zone. (4) Professional offices. (5) Banks and similar financial institutions.(6) Business offices. (7) Health care facilities and services. (8) Bed-and-breakfasts. (9) Studios. (10) Recreational, cultural and entertainment facilities (11) Automobile, camper, and boat sales, except in the Cape May Court House Overlay Zone. (12) Apartment(s) above a permitted commercial use, with a maximum of two units and a maximum floor area of 2,000 square feet per unit.(13) Care facilities.