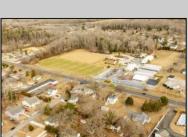

## **COMMENTS**

Attention all investors. This large parcel of land has finally hit the market. 360 Feet of frontage on Route 47 south. It is zoned town Business. At this present time there are 3 rental properties. 1029 is a duplex which rents for a total of 3540 per month. 1025 is a single family and rents for 2000 per month and 1021 is on the corner and rents for 1550 a month. A total of 6115 per month. Owner is selling all 3 together and does not want to sell individually. Surveys and zoning documents are in the associate docs. B. Permitted uses:(1) Retail sales. (2)Service uses (3) Restaurants, with the exception of drive-throughs in the Cape May Court House Overlay Zone. (4) Professional offices. (5) Banks and similar financial institutions.(6) Business offices. (7) Health care facilities and services. (8) Bed-and-breakfasts. (9) Studios. (10) Recreational, cultural and entertainment facilities (11) Automobile, camper, and boat sales, except in the Cape May Court House Overlay Zone. (12) Apartment(s) above a permitted commercial use, with a maximum of two units and a maximum floor area of 2,000 square feet per unit.(13) Care facilities.