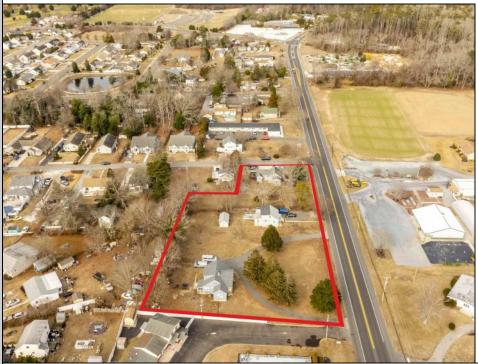

## COMMENTS

Attention all investors. This large parcel of land has finally hit the market. 360 Feet of frontage on Route 47 south. It is zoned town Business. At this present time there are 3 rental properties. 1029 is a duplex which rents for a total of 3540 per month. 1025 is a single family and rents for 2000 per month and 1021 is on the corner and rents for 1550 a month. A total of 6115 per month. Owner is selling all 3 together and does not want to sell individually. Surveys and zoning documents are in the associate docs. B. Permitted uses:(1) Retail sales. (2)Service uses (3) Restaurants, with the exception of drive-throughs in the Cape May Court House Overlay Zone. (4) Professional offices. (5) Banks and similar financial institutions.(6) Business offices. (7) Health care facilities and services. (8) Bed-and-breakfasts. (9) Studios. (10) Recreational, cultural and entertainment facilities (11) Automobile, camper, and boat sales, except in the Cape May Court House Overlay Zone. (12) Apartment(s) above a permitted commercial use, with a maximum of two units and a maximum floor area of 2,000 square feet per unit.(13) Care facilities.