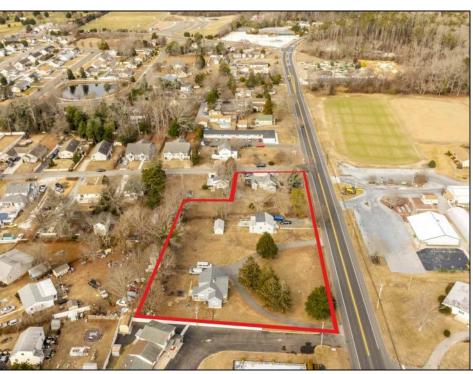

## **COMMENTS**

Attention all investors. This large parcel of land has finally hit the market. 360 Feet of frontage on Route 47 south. It is zoned town Business. At this present time there are 3 rental properties. 1029 is a duplex which rents for a total of 3540 per month. 1025 is a single family and rents for 2000 per month and 1021 is on the corner and rents for 1550 a month. A total of 6115 per month. Owner is selling all 3 together and does not want to sell individually. Surveys and zoning documents are in the associate docs. B. Permitted uses:(1) Retail sales. (2)Service uses (3) Restaurants, with the exception of drive-throughs in the Cape May Court House Overlay Zone. (4) Professional offices. (5) Banks and similar financial institutions.(6) Business offices. (7) Health care facilities and services. (8) Bed-and-breakfasts. (9) Studios. (10) Recreational, cultural and entertainment facilities (11) Automobile, camper, and boat sales, except in the Cape May Court House Overlay Zone. (12) Apartment(s) above a permitted commercial use, with a maximum of two units and a maximum floor area of 2,000 square feet per unit.(13) Care facilities.