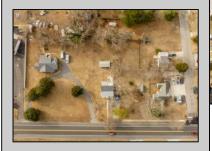

## **COMMENTS**

Attention all investors. This large parcel of land has finally hit the market. 360 Feet of frontage on Route 47 south. It is zoned town Business. At this present time there are 3 rental properties. 1029 is a duplex which rents for a total of 3540 per month. 1025 is a single family and rents for 2000 per month and 1021 is on the corner and rents for 1550 a month. A total of 6115 per month. Owner is selling all 3 together and does not want to sell individually. Surveys and zoning documents are in the associate docs. B. Permitted uses:(1) Retail sales. (2)Service uses (3) Restaurants, with the exception of drive-throughs in the Cape May Court House Overlay Zone. (4) Professional offices. (5) Banks and similar financial institutions.(6) Business offices. (7) Health care facilities and services. (8) Bed-and-breakfasts. (9) Studios. (10) Recreational, cultural and entertainment facilities (11) Automobile, camper, and boat sales, except in the Cape May Court House Overlay Zone. (12) Apartment(s) above a permitted commercial use, with a maximum of two units and a maximum floor area of 2,000 square feet per unit.(13) Care facilities.