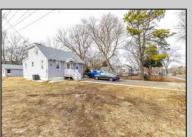

## **COMMENTS**

Attention all investors. This large parcel of land has finally hit the market. 360 Feet of frontage on Route 47 south. It is zoned town Business. At this present time there are 3 rental properties. 1029 is a duplex which rents for a total of 3540 per month. 1025 is a single family and rents for 2000 per month and 1021 is on the corner and rents for 1550 a month. A total of 6115 per month. Owner is selling all 3 together and does not want to sell individually. Surveys and zoning documents are in the associate docs. B. Permitted uses:(1) Retail sales. (2)Service uses (3) Restaurants, with the exception of drive-throughs in the Cape May Court House Overlay Zone. (4) Professional offices. (5) Banks and similar financial institutions.(6) Business offices. (7) Health care facilities and services. (8) Bed-and-breakfasts. (9) Studios. (10) Recreational, cultural and entertainment facilities (11) Automobile, camper, and boat sales, except in the Cape May Court House Overlay Zone. (12) Apartment(s) above a permitted commercial use, with a maximum of two units and a maximum floor area of 2,000 square feet per unit.(13) Care facilities.