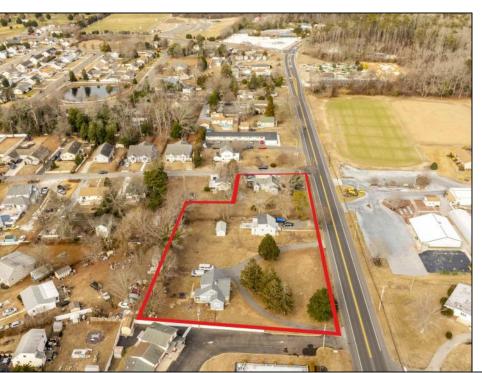

## COMMENTS

Attention all investors. This large parcel of land has finally hit the market. 360 Feet of frontage on Route 47 south. It is zoned town Business. At this present time there are 3 rental properties. 1029 is a duplex which rents for a total of 3540 per month. 1025 is a single family and rents for 2000 per month and 1021 is on the corner and rents for 1550 a month. A total of 6115 per month. Owner is selling all 3 together and does not want to sell individually. Surveys and zoning documents are in the associate docs. B. Permitted uses:(1) Retail sales. (2)Service uses (3) Restaurants, with the exception of drive-throughs in the Cape May Court House Overlay Zone. (4) Professional offices. (5) Banks and similar financial institutions.(6) Business offices. (7) Health care facilities and services. (8) Bed-and-breakfasts. (9) Studios. (10) Recreational, cultural and entertainment facilities (11) Automobile, camper, and boat sales, except in the Cape May Court House Overlay Zone. (12) Apartment(s) above a permitted commercial use, with a maximum of two units and a maximum floor area of 2,000 square feet per unit.(13) Care facilities.