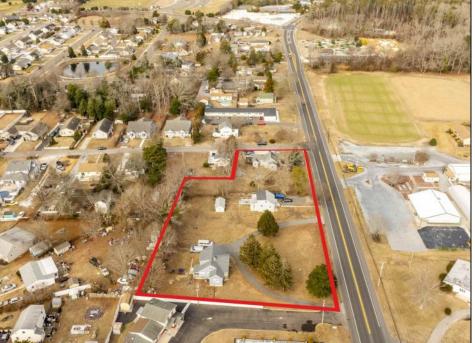

## **COMMENTS**

Attention all investors. This large parcel of land has finally hit the market. 360 Feet of frontage on Route 47 south. It is zoned town Business. At this present time there are 3 rental properties. 1029 is a duplex which rents for a total of 3540 per month. 1025 is a single family and rents for 2000 per month and 1021 is on the corner and rents for 1550 a month. A total of 6115 per month. Owner is selling all 3 together and does not want to sell individually. Surveys and zoning documents are in the associate docs. B. Permitted uses:(1) Retail sales. (2)Service uses (3) Restaurants, with the exception of drive-throughs in the Cape May Court House Overlay Zone. (4) Professional offices. (5) Banks and similar financial institutions.(6) Business offices. (7) Health care facilities and services. (8) Bed-and-breakfasts. (9) Studios. (10) Recreational, cultural and entertainment facilities (11) Automobile, camper, and boat sales, except in the Cape May Court House Overlay Zone. (12) Apartment(s) above a permitted commercial use, with a maximum of two units and a maximum floor area of 2,000 square feet per unit.(13) Care facilities.