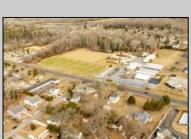

## **COMMENTS**

Attention all investors. This large parcel of land has finally hit the market. 360 Feet of frontage on Route 47 south. It is zoned town Business. At this present time there are 3 rental properties. 1029 is a duplex which rents for a total of 3540 per month. 1025 is a single family and rents for 2000 per month and 1021 is on the corner and rents for 1550 a month. A total of 6115 per month. Owner is selling all 3 together and does not want to sell individually. Surveys and zoning documents are in the associate docs. B. Permitted uses:(1) Retail sales. (2)Service uses (3) Restaurants, with the exception of drive-throughs in the Cape May Court House Overlay Zone. (4) Professional offices. (5) Banks and similar financial institutions.(6) Business offices. (7) Health care facilities and services. (8) Bed-and-breakfasts. (9) Studios. (10) Recreational, cultural and entertainment facilities (11) Automobile, camper, and boat sales, except in the Cape May Court House Overlay Zone. (12) Apartment(s) above a permitted commercial use, with a maximum of two units and a maximum floor area of 2,000 square feet per unit.(13) Care facilities.