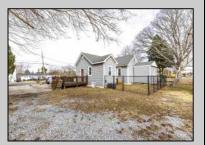

## **COMMENTS**

Attention all investors. This large parcel of land has finally hit the market. 360 Feet of frontage on Route 47 south. It is zoned town Business. At this present time there are 3 rental properties. 1029 is a duplex which rents for a total of 3540 per month. 1025 is a single family and rents for 2000 per month and 1021 is on the corner and rents for 1550 a month. A total of 6115 per month. Owner is selling all 3 together and does not want to sell individually. Surveys and zoning documents are in the associate docs. B. Permitted uses:(1) Retail sales. (2)Service uses (3) Restaurants, with the exception of drive-throughs in the Cape May Court House Overlay Zone. (4) Professional offices. (5) Banks and similar financial institutions.(6) Business offices. (7) Health care facilities and services. (8) Bed-and-breakfasts. (9) Studios. (10) Recreational, cultural and entertainment facilities (11) Automobile, camper, and boat sales, except in the Cape May Court House Overlay Zone. (12) Apartment(s) above a permitted commercial use, with a maximum of two units and a maximum floor area of 2,000 square feet per unit.(13) Care facilities.