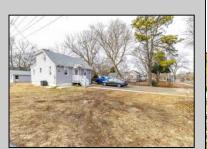

## **COMMENTS**

Attention all investors. This large parcel of land has finally hit the market. 360 Feet of frontage on Route 47 south. It is zoned town Business. At this present time there are 3 rental properties. 1029 is a duplex which rents for a total of 3540 per month. 1025 is a single family and rents for 2000 per month and 1021 is on the corner and rents for 1550 a month. A total of 6115 per month. Owner is selling all 3 together and does not want to sell individually. Surveys and zoning documents are in the associate docs. B. Permitted uses:(1) Retail sales. (2)Service uses (3) Restaurants, with the exception of drive-throughs in the Cape May Court House Overlay Zone. (4) Professional offices. (5) Banks and similar financial institutions.(6) Business offices. (7) Health care facilities and services. (8) Bed-and-breakfasts. (9) Studios. (10) Recreational, cultural and entertainment facilities (11) Automobile, camper, and boat sales, except in the Cape May Court House Overlay Zone. (12) Apartment(s) above a permitted commercial use, with a maximum of two units and a maximum floor area of 2,000 square feet per unit.(13) Care facilities.