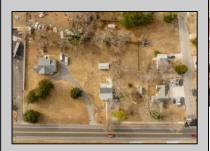

## **COMMENTS**

Attention all investors. This large parcel of land has finally hit the market. 360 Feet of frontage on Route 47 south. It is zoned town Business. At this present time there are 3 rental properties. 1029 is a duplex which rents for a total of 3540 per month. 1025 is a single family and rents for 2000 per month and 1021 is on the corner and rents for 1550 a month. A total of 6115 per month. Owner is selling all 3 together and does not want to sell individually. Surveys and zoning documents are in the associate docs. B. Permitted uses:(1) Retail sales. (2)Service uses (3) Restaurants, with the exception of drive-throughs in the Cape May Court House Overlay Zone. (4) Professional offices. (5) Banks and similar financial institutions.(6) Business offices. (7) Health care facilities and services. (8) Bed-and-breakfasts. (9) Studios. (10) Recreational, cultural and entertainment facilities (11) Automobile, camper, and boat sales, except in the Cape May Court House Overlay Zone. (12) Apartment(s) above a permitted commercial use, with a maximum of two units and a maximum floor area of 2,000 square feet per unit.(13) Care facilities.