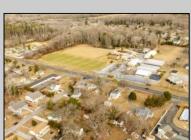

## **COMMENTS**

Attention all investors. This large parcel of land has finally hit the market. 360 Feet of frontage on Route 47 south. It is zoned town Business. At this present time there are 3 rental properties. 1029 is a duplex which rents for a total of 3540 per month. 1025 is a single family and rents for 2000 per month and 1021 is on the corner and rents for 1550 a month. A total of 6115 per month. Owner is selling all 3 together and does not want to sell individually. Surveys and zoning documents are in the associate docs. B. Permitted uses:(1) Retail sales. (2)Service uses (3) Restaurants, with the exception of drive-throughs in the Cape May Court House Overlay Zone. (4) Professional offices. (5) Banks and similar financial institutions.(6) Business offices. (7) Health care facilities and services. (8) Bed-and-breakfasts. (9) Studios. (10) Recreational, cultural and entertainment facilities (11) Automobile, camper, and boat sales, except in the Cape May Court House Overlay Zone. (12) Apartment(s) above a permitted commercial use, with a maximum of two units and a maximum floor area of 2,000 square feet per unit.(13) Care facilities.