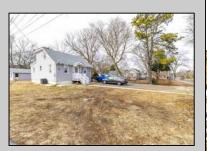

## **COMMENTS**

Attention all investors. This large parcel of land has finally hit the market. 360 Feet of frontage on Route 47 south. It is zoned town Business. At this present time there are 3 rental properties. 1029 is a duplex which rents for a total of 3540 per month. 1025 is a single family and rents for 2000 per month and 1021 is on the corner and rents for 1550 a month. A total of 6115 per month. Owner is selling all 3 together and does not want to sell individually. Surveys and zoning documents are in the associate docs. B. Permitted uses:(1) Retail sales. (2)Service uses (3) Restaurants, with the exception of drive-throughs in the Cape May Court House Overlay Zone. (4) Professional offices. (5) Banks and similar financial institutions.(6) Business offices. (7) Health care facilities and services. (8) Bed-and-breakfasts. (9) Studios. (10) Recreational, cultural and entertainment facilities (11) Automobile, camper, and boat sales, except in the Cape May Court House Overlay Zone. (12) Apartment(s) above a permitted commercial use, with a maximum of two units and a maximum floor area of 2,000 square feet per unit.(13) Care facilities.