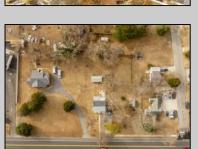

## **COMMENTS**

Attention all investors. This large parcel of land has finally hit the market. 360 Feet of frontage on Route 47 south. It is zoned town Business. At this present time there are 3 rental properties. 1029 is a duplex which rents for a total of 3540 per month. 1025 is a single family and rents for 2000 per month and 1021 is on the corner and rents for 1550 a month. A total of 6115 per month. Owner is selling all 3 together and does not want to sell individually. Surveys and zoning documents are in the associate docs. B. Permitted uses:(1) Retail sales. (2)Service uses (3) Restaurants, with the exception of drive-throughs in the Cape May Court House Overlay Zone. (4) Professional offices. (5) Banks and similar financial institutions.(6) Business offices. (7) Health care facilities and services. (8) Bed-and-breakfasts. (9) Studios. (10) Recreational, cultural and entertainment facilities (11) Automobile, camper, and boat sales, except in the Cape May Court House Overlay Zone. (12) Apartment(s) above a permitted commercial use, with a maximum of two units and a maximum floor area of 2,000 square feet per unit.(13) Care facilities.