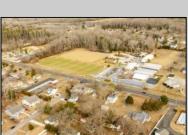

## **COMMENTS**

Attention all investors. This large parcel of land has finally hit the market. 360 Feet of frontage on Route 47 south. It is zoned town Business. At this present time there are 3 rental properties. 1029 is a duplex which rents for a total of 3540 per month. 1025 is a single family and rents for 2000 per month and 1021 is on the corner and rents for 1550 a month. A total of 6115 per month. Owner is selling all 3 together and does not want to sell individually. Surveys and zoning documents are in the associate docs. B. Permitted uses:(1) Retail sales. (2)Service uses (3) Restaurants, with the exception of drive-throughs in the Cape May Court House Overlay Zone. (4) Professional offices. (5) Banks and similar financial institutions.(6) Business offices. (7) Health care facilities and services. (8) Bed-and-breakfasts. (9) Studios. (10) Recreational, cultural and entertainment facilities (11) Automobile, camper, and boat sales, except in the Cape May Court House Overlay Zone. (12) Apartment(s) above a permitted commercial use, with a maximum of two units and a maximum floor area of 2,000 square feet per unit.(13) Care facilities.