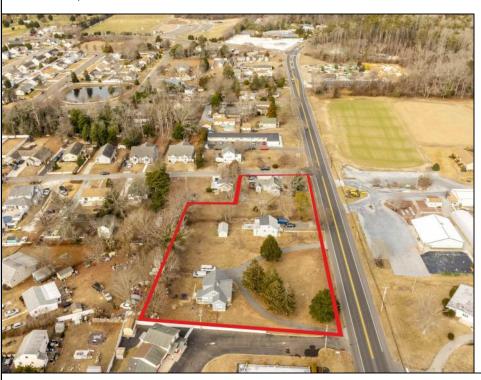

## **COMMENTS**

Attention all investors. This large parcel of land has finally hit the market. 360 Feet of frontage on Route 47 south. It is zoned town Business. At this present time there are 3 rental properties. 1029 is a duplex which rents for a total of 3540 per month. 1025 is a single family and rents for 2000 per month and 1021 is on the corner and rents for 1550 a month. A total of 6115 per month. Owner is selling all 3 together and does not want to sell individually. Surveys and zoning documents are in the associate docs. B. Permitted uses:(1) Retail sales. (2)Service uses (3) Restaurants, with the exception of drive-throughs in the Cape May Court House Overlay Zone. (4) Professional offices. (5) Banks and similar financial institutions.(6) Business offices. (7) Health care facilities and services. (8) Bed-and-breakfasts. (9) Studios. (10) Recreational, cultural and entertainment facilities (11) Automobile, camper, and boat sales, except in the Cape May Court House Overlay Zone. (12) Apartment(s) above a permitted commercial use, with a maximum of two units and a maximum floor area of 2,000 square feet per unit.(13) Care facilities.