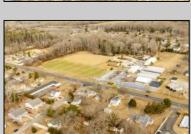

## **COMMENTS**

Attention all investors. This large parcel of land has finally hit the market. 360 Feet of frontage on Route 47 south. It is zoned town Business. At this present time there are 3 rental properties. 1029 is a duplex which rents for a total of 3540 per month. 1025 is a single family and rents for 2000 per month and 1021 is on the corner and rents for 1550 a month. A total of 6115 per month. Owner is selling all 3 together and does not want to sell individually. Surveys and zoning documents are in the associate docs. B. Permitted uses:(1) Retail sales. (2)Service uses (3) Restaurants, with the exception of drive-throughs in the Cape May Court House Overlay Zone. (4) Professional offices. (5) Banks and similar financial institutions.(6) Business offices. (7) Health care facilities and services. (8) Bed-and-breakfasts. (9) Studios. (10) Recreational, cultural and entertainment facilities (11) Automobile, camper, and boat sales, except in the Cape May Court House Overlay Zone. (12) Apartment(s) above a permitted commercial use, with a maximum of two units and a maximum floor area of 2,000 square feet per unit.(13) Care facilities.