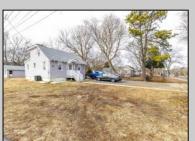

## **COMMENTS**

Attention all investors. This large parcel of land has finally hit the market. 360 Feet of frontage on Route 47 south. It is zoned town Business. At this present time there are 3 rental properties. 1029 is a duplex which rents for a total of 3540 per month. 1025 is a single family and rents for 2000 per month and 1021 is on the corner and rents for 1550 a month. A total of 6115 per month. Owner is selling all 3 together and does not want to sell individually. Surveys and zoning documents are in the associate docs. B. Permitted uses:(1) Retail sales. (2)Service uses (3) Restaurants, with the exception of drive-throughs in the Cape May Court House Overlay Zone. (4) Professional offices. (5) Banks and similar financial institutions.(6) Business offices. (7) Health care facilities and services. (8) Bed-and-breakfasts. (9) Studios. (10) Recreational, cultural and entertainment facilities (11) Automobile, camper, and boat sales, except in the Cape May Court House Overlay Zone. (12) Apartment(s) above a permitted commercial use, with a maximum of two units and a maximum floor area of 2,000 square feet per unit.(13) Care facilities.