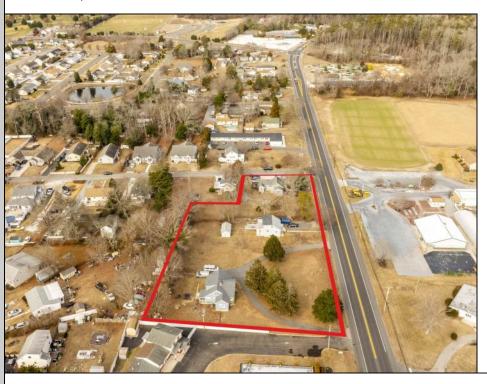

## **COMMENTS**

Attention all investors. This large parcel of land has finally hit the market. 360 Feet of frontage on Route 47 south. It is zoned town Business. At this present time there are 3 rental properties. 1029 is a duplex which rents for a total of 3540 per month. 1025 is a single family and rents for 2000 per month and 1021 is on the corner and rents for 1550 a month. A total of 6115 per month. Owner is selling all 3 together and does not want to sell individually. Surveys and zoning documents are in the associate docs. B. Permitted uses:(1) Retail sales. (2)Service uses (3) Restaurants, with the exception of drive-throughs in the Cape May Court House Overlay Zone. (4) Professional offices. (5) Banks and similar financial institutions.(6) Business offices. (7) Health care facilities and services. (8) Bed-and-breakfasts. (9) Studios. (10) Recreational, cultural and entertainment facilities (11) Automobile, camper, and boat sales, except in the Cape May Court House Overlay Zone. (12) Apartment(s) above a permitted commercial use, with a maximum of two units and a maximum floor area of 2,000 square feet per unit.(13) Care facilities.