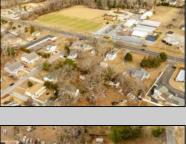

## **COMMENTS**

Attention all investors. This large parcel of land has finally hit the market. 360 Feet of frontage on Route 47 south. It is zoned town Business. At this present time there are 3 rental properties. 1029 is a duplex which rents for a total of 3540 per month. 1025 is a single family and rents for 2000 per month and 1021 is on the corner and rents for 1550 a month. A total of 6115 per month. Owner is selling all 3 together and does not want to sell individually. Surveys and zoning documents are in the associate docs. B. Permitted uses:(1) Retail sales. (2)Service uses (3) Restaurants, with the exception of drive-throughs in the Cape May Court House Overlay Zone. (4) Professional offices. (5) Banks and similar financial institutions.(6) Business offices. (7) Health care facilities and services. (8) Bed-and-breakfasts. (9) Studios. (10) Recreational, cultural and entertainment facilities (11) Automobile, camper, and boat sales, except in the Cape May Court House Overlay Zone. (12) Apartment(s) above a permitted commercial use, with a maximum of two units and a maximum floor area of 2,000 square feet per unit.(13) Care facilities.