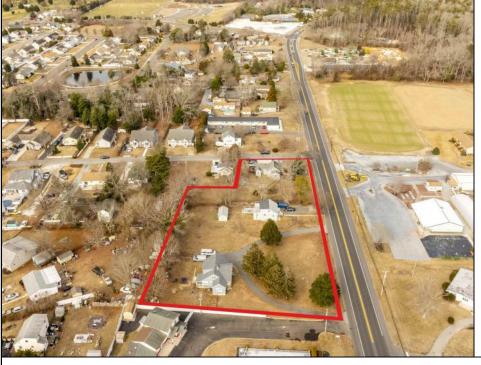

## **COMMENTS**

Attention all investors. This large parcel of land has finally hit the market. 360 Feet of frontage on Route 47 south. It is zoned town Business. At this present time there are 3 rental properties. 1029 is a duplex which rents for a total of 3540 per month. 1025 is a single family and rents for 2000 per month and 1021 is on the corner and rents for 1550 a month. A total of 6115 per month. Owner is selling all 3 together and does not want to sell individually. Surveys and zoning documents are in the associate docs. B. Permitted uses:(1) Retail sales. (2)Service uses (3) Restaurants, with the exception of drive-throughs in the Cape May Court House Overlay Zone. (4) Professional offices. (5) Banks and similar financial institutions.(6) Business offices. (7) Health care facilities and services. (8) Bed-and-breakfasts. (9) Studios. (10) Recreational, cultural and entertainment facilities (11) Automobile, camper, and boat sales, except in the Cape May Court House Overlay Zone. (12) Apartment(s) above a permitted commercial use, with a maximum of two units and a maximum floor area of 2,000 square feet per unit.(13) Care facilities.