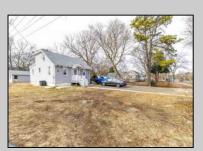

## **COMMENTS**

Attention all investors. This large parcel of land has finally hit the market. 360 Feet of frontage on Route 47 south. It is zoned town Business. At this present time there are 3 rental properties. 1029 is a duplex which rents for a total of 3540 per month. 1025 is a single family and rents for 2000 per month and 1021 is on the corner and rents for 1550 a month. A total of 6115 per month. Owner is selling all 3 together and does not want to sell individually. Surveys and zoning documents are in the associate docs. B. Permitted uses:(1) Retail sales. (2)Service uses (3) Restaurants, with the exception of drive-throughs in the Cape May Court House Overlay Zone. (4) Professional offices. (5) Banks and similar financial institutions.(6) Business offices. (7) Health care facilities and services. (8) Bed-and-breakfasts. (9) Studios. (10) Recreational, cultural and entertainment facilities (11) Automobile, camper, and boat sales, except in the Cape May Court House Overlay Zone. (12) Apartment(s) above a permitted commercial use, with a maximum of two units and a maximum floor area of 2,000 square feet per unit.(13) Care facilities.