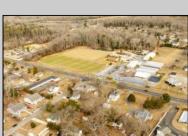

## **COMMENTS**

Attention all investors. This large parcel of land has finally hit the market. 360 Feet of frontage on Route 47 south. It is zoned town Business. At this present time there are 3 rental properties. 1029 is a duplex which rents for a total of 3540 per month. 1025 is a single family and rents for 2000 per month and 1021 is on the corner and rents for 1550 a month. A total of 6115 per month. Owner is selling all 3 together and does not want to sell individually. Surveys and zoning documents are in the associate docs. B. Permitted uses:(1) Retail sales. (2)Service uses (3) Restaurants, with the exception of drive-throughs in the Cape May Court House Overlay Zone. (4) Professional offices. (5) Banks and similar financial institutions.(6) Business offices. (7) Health care facilities and services. (8) Bed-and-breakfasts. (9) Studios. (10) Recreational, cultural and entertainment facilities (11) Automobile, camper, and boat sales, except in the Cape May Court House Overlay Zone. (12) Apartment(s) above a permitted commercial use, with a maximum of two units and a maximum floor area of 2,000 square feet per unit.(13) Care facilities.