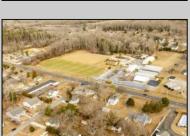

## **COMMENTS**

Attention all investors. This large parcel of land has finally hit the market. 360 Feet of frontage on Route 47 south. It is zoned town Business. At this present time there are 3 rental properties. 1029 is a duplex which rents for a total of 3540 per month. 1025 is a single family and rents for 2000 per month and 1021 is on the corner and rents for 1550 a month. A total of 6115 per month. Owner is selling all 3 together and does not want to sell individually. Surveys and zoning documents are in the associate docs. B. Permitted uses:(1) Retail sales. (2)Service uses (3) Restaurants, with the exception of drive-throughs in the Cape May Court House Overlay Zone. (4) Professional offices. (5) Banks and similar financial institutions.(6) Business offices. (7) Health care facilities and services. (8) Bed-and-breakfasts. (9) Studios. (10) Recreational, cultural and entertainment facilities (11) Automobile, camper, and boat sales, except in the Cape May Court House Overlay Zone. (12) Apartment(s) above a permitted commercial use, with a maximum of two units and a maximum floor area of 2,000 square feet per unit.(13) Care facilities.