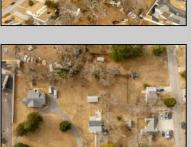

## **COMMENTS**

Attention all investors. This large parcel of land has finally hit the market. 360 Feet of frontage on Route 47 south. It is zoned town Business. At this present time there are 3 rental properties. 1029 is a duplex which rents for a total of 3540 per month. 1025 is a single family and rents for 2000 per month and 1021 is on the corner and rents for 1550 a month. A total of 6115 per month. Owner is selling all 3 together and does not want to sell individually. Surveys and zoning documents are in the associate docs. B. Permitted uses:(1) Retail sales. (2)Service uses (3) Restaurants, with the exception of drive-throughs in the Cape May Court House Overlay Zone. (4) Professional offices. (5) Banks and similar financial institutions.(6) Business offices. (7) Health care facilities and services. (8) Bed-and-breakfasts. (9) Studios. (10) Recreational, cultural and entertainment facilities (11) Automobile, camper, and boat sales, except in the Cape May Court House Overlay Zone. (12) Apartment(s) above a permitted commercial use, with a maximum of two units and a maximum floor area of 2,000 square feet per unit.(13) Care facilities.