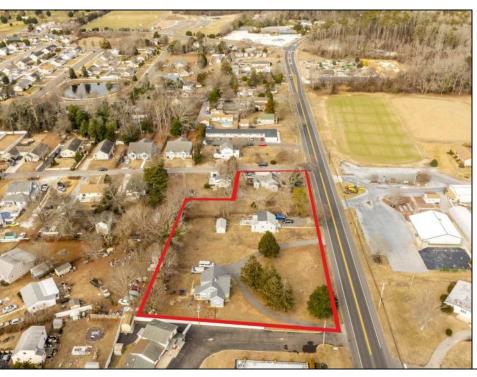

## **COMMENTS**

Attention all investors. This large parcel of land has finally hit the market. 360 Feet of frontage on Route 47 south. It is zoned town Business. At this present time there are 3 rental properties. 1029 is a duplex which rents for a total of 3540 per month. 1025 is a single family and rents for 2000 per month and 1021 is on the corner and rents for 1550 a month. A total of 6115 per month. Owner is selling all 3 together and does not want to sell individually. Surveys and zoning documents are in the associate docs. B. Permitted uses:(1) Retail sales. (2)Service uses (3) Restaurants, with the exception of drive-throughs in the Cape May Court House Overlay Zone. (4) Professional offices. (5) Banks and similar financial institutions.(6) Business offices. (7) Health care facilities and services. (8) Bed-and-breakfasts. (9) Studios. (10) Recreational, cultural and entertainment facilities (11) Automobile, camper, and boat sales, except in the Cape May Court House Overlay Zone. (12) Apartment(s) above a permitted commercial use, with a maximum of two units and a maximum floor area of 2,000 square feet per unit.(13) Care facilities.