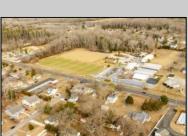

## **COMMENTS**

Attention all investors. This large parcel of land has finally hit the market. 360 Feet of frontage on Route 47 south. It is zoned town Business. At this present time there are 3 rental properties. 1029 is a duplex which rents for a total of 3540 per month. 1025 is a single family and rents for 2000 per month and 1021 is on the corner and rents for 1550 a month. A total of 6115 per month. Owner is selling all 3 together and does not want to sell individually. Surveys and zoning documents are in the associate docs. B. Permitted uses:(1) Retail sales. (2)Service uses (3) Restaurants, with the exception of drive-throughs in the Cape May Court House Overlay Zone. (4) Professional offices. (5) Banks and similar financial institutions.(6) Business offices. (7) Health care facilities and services. (8) Bed-and-breakfasts. (9) Studios. (10) Recreational, cultural and entertainment facilities (11) Automobile, camper, and boat sales, except in the Cape May Court House Overlay Zone. (12) Apartment(s) above a permitted commercial use, with a maximum of two units and a maximum floor area of 2,000 square feet per unit.(13) Care facilities.