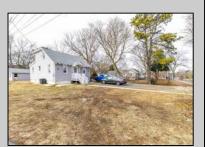

## **COMMENTS**

Attention all investors. This large parcel of land has finally hit the market. 360 Feet of frontage on Route 47 south. It is zoned town Business. At this present time there are 3 rental properties. 1029 is a duplex which rents for a total of 3540 per month. 1025 is a single family and rents for 2000 per month and 1021 is on the corner and rents for 1550 a month. A total of 6115 per month. Owner is selling all 3 together and does not want to sell individually. Surveys and zoning documents are in the associate docs. B. Permitted uses:(1) Retail sales. (2)Service uses (3) Restaurants, with the exception of drive-throughs in the Cape May Court House Overlay Zone. (4) Professional offices. (5) Banks and similar financial institutions.(6) Business offices. (7) Health care facilities and services. (8) Bed-and-breakfasts. (9) Studios. (10) Recreational, cultural and entertainment facilities (11) Automobile, camper, and boat sales, except in the Cape May Court House Overlay Zone. (12) Apartment(s) above a permitted commercial use, with a maximum of two units and a maximum floor area of 2,000 square feet per unit.(13) Care facilities.