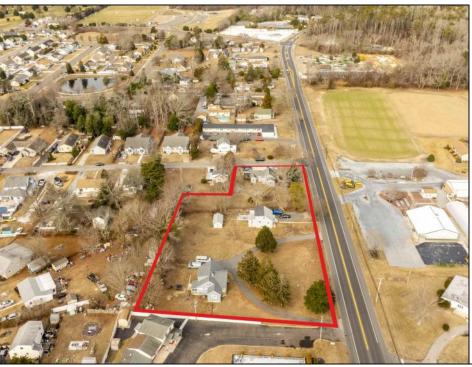

## **COMMENTS**

Attention all investors. This large parcel of land has finally hit the market. 360 Feet of frontage on Route 47 south. It is zoned town Business. At this present time there are 3 rental properties. 1029 is a duplex which rents for a total of 3540 per month. 1025 is a single family and rents for 2000 per month and 1021 is on the corner and rents for 1550 a month. A total of 6115 per month. Owner is selling all 3 together and does not want to sell individually. Surveys and zoning documents are in the associate docs. B. Permitted uses:(1) Retail sales. (2)Service uses (3) Restaurants, with the exception of drive-throughs in the Cape May Court House Overlay Zone. (4) Professional offices. (5) Banks and similar financial institutions.(6) Business offices. (7) Health care facilities and services. (8) Bed-and-breakfasts. (9) Studios. (10) Recreational, cultural and entertainment facilities (11) Automobile, camper, and boat sales, except in the Cape May Court House Overlay Zone. (12) Apartment(s) above a permitted commercial use, with a maximum of two units and a maximum floor area of 2,000 square feet per unit.(13) Care facilities.