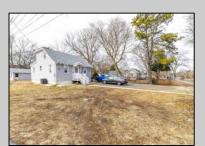

## **COMMENTS**

Attention all investors. This large parcel of land has finally hit the market. 360 Feet of frontage on Route 47 south. It is zoned town Business. At this present time there are 3 rental properties. 1029 is a duplex which rents for a total of 3540 per month. 1025 is a single family and rents for 2000 per month and 1021 is on the corner and rents for 1550 a month. A total of 6115 per month. Owner is selling all 3 together and does not want to sell individually. Surveys and zoning documents are in the associate docs. B. Permitted uses:(1) Retail sales. (2)Service uses (3) Restaurants, with the exception of drive-throughs in the Cape May Court House Overlay Zone. (4) Professional offices. (5) Banks and similar financial institutions.(6) Business offices. (7) Health care facilities and services. (8) Bed-and-breakfasts. (9) Studios. (10) Recreational, cultural and entertainment facilities (11) Automobile, camper, and boat sales, except in the Cape May Court House Overlay Zone. (12) Apartment(s) above a permitted commercial use, with a maximum of two units and a maximum floor area of 2,000 square feet per unit.(13) Care facilities.