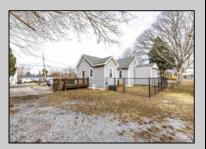

## **COMMENTS**

Attention all investors. This large parcel of land has finally hit the market. 360 Feet of frontage on Route 47 south. It is zoned town Business. At this present time there are 3 rental properties. 1029 is a duplex which rents for a total of 3540 per month. 1025 is a single family and rents for 2000 per month and 1021 is on the corner and rents for 1550 a month. A total of 6115 per month. Owner is selling all 3 together and does not want to sell individually. Surveys and zoning documents are in the associate docs. B. Permitted uses:(1) Retail sales. (2)Service uses (3) Restaurants, with the exception of drive-throughs in the Cape May Court House Overlay Zone. (4) Professional offices. (5) Banks and similar financial institutions.(6) Business offices. (7) Health care facilities and services. (8) Bed-and-breakfasts. (9) Studios. (10) Recreational, cultural and entertainment facilities (11) Automobile, camper, and boat sales, except in the Cape May Court House Overlay Zone. (12) Apartment(s) above a permitted commercial use, with a maximum of two units and a maximum floor area of 2,000 square feet per unit.(13) Care facilities.