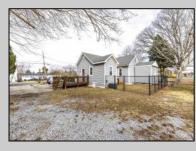

## COMMENTS

Attention all investors. This large parcel of land has finally hit the market. 360 Feet of frontage on Route 47 south. It is zoned town Business. At this present time there are 3 rental properties. 1029 is a duplex which rents for a total of 3540 per month. 1025 is a single family and rents for 2000 per month and 1021 is on the corner and rents for 1550 a month. A total of 6115 per month. Owner is selling all 3 together and does not want to sell individually. Surveys and zoning documents are in the associate docs. B. Permitted uses:(1) Retail sales. (2)Service uses (3) Restaurants, with the exception of drive-throughs in the Cape May Court House Overlay Zone. (4) Professional offices. (5) Banks and similar financial institutions.(6) Business offices. (7) Health care facilities and services. (8) Bed-and-breakfasts. (9) Studios. (10) Recreational, cultural and entertainment facilities (11) Automobile, camper, and boat sales, except in the Cape May Court House Overlay Zone. (12) Apartment(s) above a permitted commercial use, with a maximum of two units and a maximum floor area of 2,000 square feet per unit.(13) Care facilities.