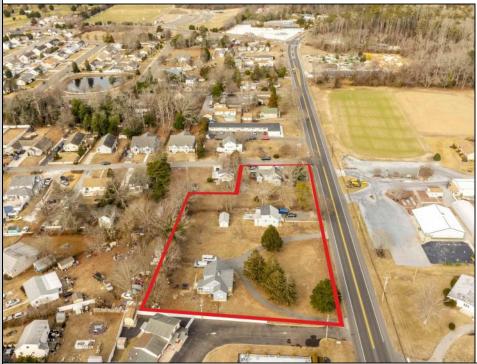

## COMMENTS

Attention all investors. This large parcel of land has finally hit the market. 360 Feet of frontage on Route 47 south. It is zoned town Business. At this present time there are 3 rental properties. 1029 is a duplex which rents for a total of 3540 per month. 1025 is a single family and rents for 2000 per month and 1021 is on the corner and rents for 1550 a month. A total of 6115 per month. Owner is selling all 3 together and does not want to sell individually. Surveys and zoning documents are in the associate docs. B. Permitted uses:(1) Retail sales. (2)Service uses (3) Restaurants, with the exception of drive-throughs in the Cape May Court House Overlay Zone. (4) Professional offices. (5) Banks and similar financial institutions.(6) Business offices. (7) Health care facilities and services. (8) Bed-and-breakfasts. (9) Studios. (10) Recreational, cultural and entertainment facilities (11) Automobile, camper, and boat sales, except in the Cape May Court House Overlay Zone. (12) Apartment(s) above a permitted commercial use, with a maximum of two units and a maximum floor area of 2,000 square feet per unit.(13) Care facilities.