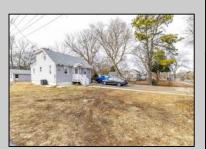

## **COMMENTS**

Attention all investors. This large parcel of land has finally hit the market. 360 Feet of frontage on Route 47 south. It is zoned town Business. At this present time there are 3 rental properties. 1029 is a duplex which rents for a total of 3540 per month. 1025 is a single family and rents for 2000 per month and 1021 is on the corner and rents for 1550 a month. A total of 6115 per month. Owner is selling all 3 together and does not want to sell individually. Surveys and zoning documents are in the associate docs. B. Permitted uses:(1) Retail sales. (2)Service uses (3) Restaurants, with the exception of drive-throughs in the Cape May Court House Overlay Zone. (4) Professional offices. (5) Banks and similar financial institutions.(6) Business offices. (7) Health care facilities and services. (8) Bed-and-breakfasts. (9) Studios. (10) Recreational, cultural and entertainment facilities (11) Automobile, camper, and boat sales, except in the Cape May Court House Overlay Zone. (12) Apartment(s) above a permitted commercial use, with a maximum of two units and a maximum floor area of 2,000 square feet per unit.(13) Care facilities.