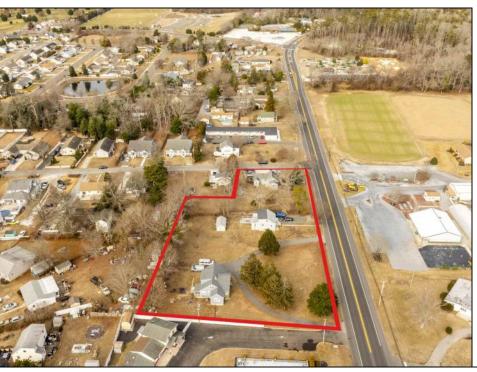

## **COMMENTS**

Attention all investors. This large parcel of land has finally hit the market. 360 Feet of frontage on Route 47 south. It is zoned town Business. At this present time there are 3 rental properties. 1029 is a duplex which rents for a total of 3540 per month. 1025 is a single family and rents for 2000 per month and 1021 is on the corner and rents for 1550 a month. A total of 6115 per month. Owner is selling all 3 together and does not want to sell individually. Surveys and zoning documents are in the associate docs. B. Permitted uses:(1) Retail sales. (2)Service uses (3) Restaurants, with the exception of drive-throughs in the Cape May Court House Overlay Zone. (4) Professional offices. (5) Banks and similar financial institutions.(6) Business offices. (7) Health care facilities and services. (8) Bed-and-breakfasts. (9) Studios. (10) Recreational, cultural and entertainment facilities (11) Automobile, camper, and boat sales, except in the Cape May Court House Overlay Zone. (12) Apartment(s) above a permitted commercial use, with a maximum of two units and a maximum floor area of 2,000 square feet per unit.(13) Care facilities.