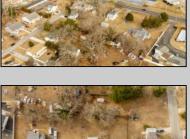

## **COMMENTS**

Attention all investors. This large parcel of land has finally hit the market. 360 Feet of frontage on Route 47 south. It is zoned town Business. At this present time there are 3 rental properties. 1029 is a duplex which rents for a total of 3540 per month. 1025 is a single family and rents for 2000 per month and 1021 is on the corner and rents for 1550 a month. A total of 6115 per month. Owner is selling all 3 together and does not want to sell individually. Surveys and zoning documents are in the associate docs. B. Permitted uses:(1) Retail sales. (2)Service uses (3) Restaurants, with the exception of drive-throughs in the Cape May Court House Overlay Zone. (4) Professional offices. (5) Banks and similar financial institutions.(6) Business offices. (7) Health care facilities and services. (8) Bed-and-breakfasts. (9) Studios. (10) Recreational, cultural and entertainment facilities (11) Automobile, camper, and boat sales, except in the Cape May Court House Overlay Zone. (12) Apartment(s) above a permitted commercial use, with a maximum of two units and a maximum floor area of 2,000 square feet per unit.(13) Care facilities.