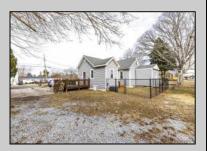

## **COMMENTS**

Attention all investors. This large parcel of land has finally hit the market. 360 Feet of frontage on Route 47 south. It is zoned town Business. At this present time there are 3 rental properties. 1029 is a duplex which rents for a total of 3540 per month. 1025 is a single family and rents for 2000 per month and 1021 is on the corner and rents for 1550 a month. A total of 6115 per month. Owner is selling all 3 together and does not want to sell individually. Surveys and zoning documents are in the associate docs. B. Permitted uses:(1) Retail sales. (2)Service uses (3) Restaurants, with the exception of drive-throughs in the Cape May Court House Overlay Zone. (4) Professional offices. (5) Banks and similar financial institutions.(6) Business offices. (7) Health care facilities and services. (8) Bed-and-breakfasts. (9) Studios. (10) Recreational, cultural and entertainment facilities (11) Automobile, camper, and boat sales, except in the Cape May Court House Overlay Zone. (12) Apartment(s) above a permitted commercial use, with a maximum of two units and a maximum floor area of 2,000 square feet per unit.(13) Care facilities.