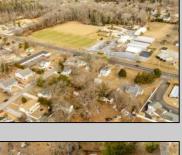

## **COMMENTS**

Attention all investors. This large parcel of land has finally hit the market. 360 Feet of frontage on Route 47 south. It is zoned town Business. At this present time there are 3 rental properties. 1029 is a duplex which rents for a total of 3540 per month. 1025 is a single family and rents for 2000 per month and 1021 is on the corner and rents for 1550 a month. A total of 6115 per month. Owner is selling all 3 together and does not want to sell individually. Surveys and zoning documents are in the associate docs. B. Permitted uses:(1) Retail sales. (2)Service uses (3) Restaurants, with the exception of drive-throughs in the Cape May Court House Overlay Zone. (4) Professional offices. (5) Banks and similar financial institutions.(6) Business offices. (7) Health care facilities and services. (8) Bed-and-breakfasts. (9) Studios. (10) Recreational, cultural and entertainment facilities (11) Automobile, camper, and boat sales, except in the Cape May Court House Overlay Zone. (12) Apartment(s) above a permitted commercial use, with a maximum of two units and a maximum floor area of 2,000 square feet per unit.(13) Care facilities.