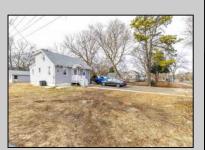

## **COMMENTS**

Attention all investors. This large parcel of land has finally hit the market. 360 Feet of frontage on Route 47 south. It is zoned town Business. At this present time there are 3 rental properties. 1029 is a duplex which rents for a total of 3540 per month. 1025 is a single family and rents for 2000 per month and 1021 is on the corner and rents for 1550 a month. A total of 6115 per month. Owner is selling all 3 together and does not want to sell individually. Surveys and zoning documents are in the associate docs. B. Permitted uses:(1) Retail sales. (2)Service uses (3) Restaurants, with the exception of drive-throughs in the Cape May Court House Overlay Zone. (4) Professional offices. (5) Banks and similar financial institutions.(6) Business offices. (7) Health care facilities and services. (8) Bed-and-breakfasts. (9) Studios. (10) Recreational, cultural and entertainment facilities (11) Automobile, camper, and boat sales, except in the Cape May Court House Overlay Zone. (12) Apartment(s) above a permitted commercial use, with a maximum of two units and a maximum floor area of 2,000 square feet per unit.(13) Care facilities.