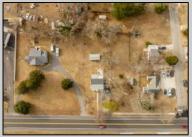

## **COMMENTS**

Attention all investors. This large parcel of land has finally hit the market. 360 Feet of frontage on Route 47 south. It is zoned town Business. At this present time there are 3 rental properties. 1029 is a duplex which rents for a total of 3540 per month. 1025 is a single family and rents for 2000 per month and 1021 is on the corner and rents for 1550 a month. A total of 6115 per month. Owner is selling all 3 together and does not want to sell individually. Surveys and zoning documents are in the associate docs. B. Permitted uses:(1) Retail sales. (2)Service uses (3) Restaurants, with the exception of drive-throughs in the Cape May Court House Overlay Zone. (4) Professional offices. (5) Banks and similar financial institutions.(6) Business offices. (7) Health care facilities and services. (8) Bed-and-breakfasts. (9) Studios. (10) Recreational, cultural and entertainment facilities (11) Automobile, camper, and boat sales, except in the Cape May Court House Overlay Zone. (12) Apartment(s) above a permitted commercial use, with a maximum of two units and a maximum floor area of 2,000 square feet per unit.(13) Care facilities.