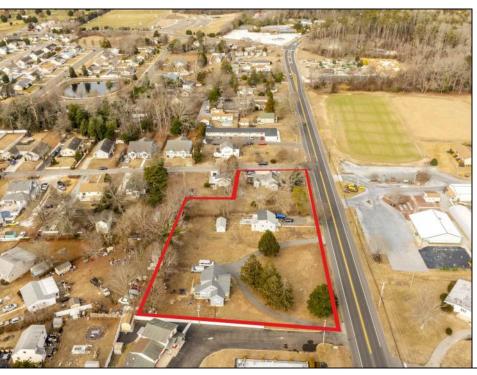

## **COMMENTS**

Attention all investors. This large parcel of land has finally hit the market. 360 Feet of frontage on Route 47 south. It is zoned town Business. At this present time there are 3 rental properties. 1029 is a duplex which rents for a total of 3540 per month. 1025 is a single family and rents for 2000 per month and 1021 is on the corner and rents for 1550 a month. A total of 6115 per month. Owner is selling all 3 together and does not want to sell individually. Surveys and zoning documents are in the associate docs. B. Permitted uses:(1) Retail sales. (2)Service uses (3) Restaurants, with the exception of drive-throughs in the Cape May Court House Overlay Zone. (4) Professional offices. (5) Banks and similar financial institutions.(6) Business offices. (7) Health care facilities and services. (8) Bed-and-breakfasts. (9) Studios. (10) Recreational, cultural and entertainment facilities (11) Automobile, camper, and boat sales, except in the Cape May Court House Overlay Zone. (12) Apartment(s) above a permitted commercial use, with a maximum of two units and a maximum floor area of 2,000 square feet per unit.(13) Care facilities.