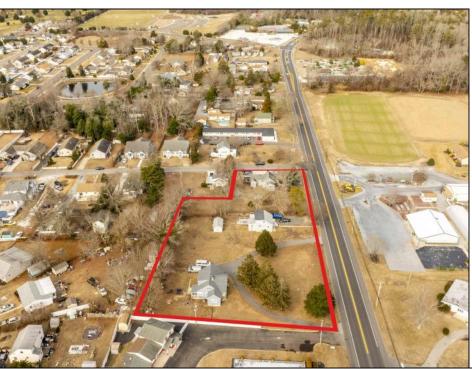

## **COMMENTS**

Attention all investors. This large parcel of land has finally hit the market. 360 Feet of frontage on Route 47 south. It is zoned town Business. At this present time there are 3 rental properties. 1029 is a duplex which rents for a total of 3540 per month. 1025 is a single family and rents for 2000 per month and 1021 is on the corner and rents for 1550 a month. A total of 6115 per month. Owner is selling all 3 together and does not want to sell individually. Surveys and zoning documents are in the associate docs. B. Permitted uses:(1) Retail sales. (2)Service uses (3) Restaurants, with the exception of drive-throughs in the Cape May Court House Overlay Zone. (4) Professional offices. (5) Banks and similar financial institutions.(6) Business offices. (7) Health care facilities and services. (8) Bed-and-breakfasts. (9) Studios. (10) Recreational, cultural and entertainment facilities (11) Automobile, camper, and boat sales, except in the Cape May Court House Overlay Zone. (12) Apartment(s) above a permitted commercial use, with a maximum of two units and a maximum floor area of 2,000 square feet per unit.(13) Care facilities.