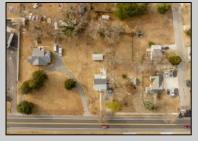

## **COMMENTS**

Attention all investors. This large parcel of land has finally hit the market. 360 Feet of frontage on Route 47 south. It is zoned town Business. At this present time there are 3 rental properties. 1029 is a duplex which rents for a total of 3540 per month. 1025 is a single family and rents for 2000 per month and 1021 is on the corner and rents for 1550 a month. A total of 6115 per month. Owner is selling all 3 together and does not want to sell individually. Surveys and zoning documents are in the associate docs. B. Permitted uses:(1) Retail sales. (2)Service uses (3) Restaurants, with the exception of drive-throughs in the Cape May Court House Overlay Zone. (4) Professional offices. (5) Banks and similar financial institutions.(6) Business offices. (7) Health care facilities and services. (8) Bed-and-breakfasts. (9) Studios. (10) Recreational, cultural and entertainment facilities (11) Automobile, camper, and boat sales, except in the Cape May Court House Overlay Zone. (12) Apartment(s) above a permitted commercial use, with a maximum of two units and a maximum floor area of 2,000 square feet per unit.(13) Care facilities.