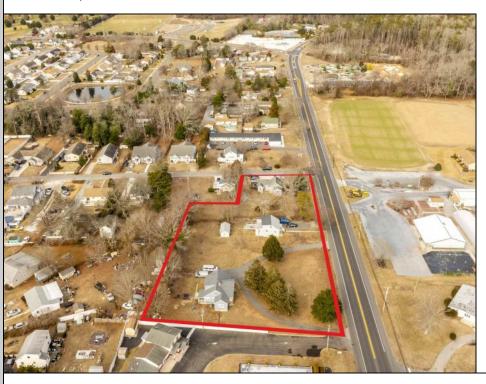

## **COMMENTS**

Attention all investors. This large parcel of land has finally hit the market. 360 Feet of frontage on Route 47 south. It is zoned town Business. At this present time there are 3 rental properties. 1029 is a duplex which rents for a total of 3540 per month. 1025 is a single family and rents for 2000 per month and 1021 is on the corner and rents for 1550 a month. A total of 6115 per month. Owner is selling all 3 together and does not want to sell individually. Surveys and zoning documents are in the associate docs. B. Permitted uses:(1) Retail sales. (2)Service uses (3) Restaurants, with the exception of drive-throughs in the Cape May Court House Overlay Zone. (4) Professional offices. (5) Banks and similar financial institutions.(6) Business offices. (7) Health care facilities and services. (8) Bed-and-breakfasts. (9) Studios. (10) Recreational, cultural and entertainment facilities (11) Automobile, camper, and boat sales, except in the Cape May Court House Overlay Zone. (12) Apartment(s) above a permitted commercial use, with a maximum of two units and a maximum floor area of 2,000 square feet per unit.(13) Care facilities.