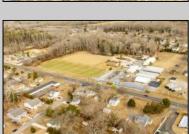

## **COMMENTS**

Attention all investors. This large parcel of land has finally hit the market. 360 Feet of frontage on Route 47 south. It is zoned town Business. At this present time there are 3 rental properties. 1029 is a duplex which rents for a total of 3540 per month. 1025 is a single family and rents for 2000 per month and 1021 is on the corner and rents for 1550 a month. A total of 6115 per month. Owner is selling all 3 together and does not want to sell individually. Surveys and zoning documents are in the associate docs. B. Permitted uses:(1) Retail sales. (2)Service uses (3) Restaurants, with the exception of drive-throughs in the Cape May Court House Overlay Zone. (4) Professional offices. (5) Banks and similar financial institutions.(6) Business offices. (7) Health care facilities and services. (8) Bed-and-breakfasts. (9) Studios. (10) Recreational, cultural and entertainment facilities (11) Automobile, camper, and boat sales, except in the Cape May Court House Overlay Zone. (12) Apartment(s) above a permitted commercial use, with a maximum of two units and a maximum floor area of 2,000 square feet per unit.(13) Care facilities.