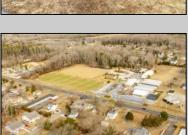

## **COMMENTS**

Attention all investors. This large parcel of land has finally hit the market. 360 Feet of frontage on Route 47 south. It is zoned town Business. At this present time there are 3 rental properties. 1029 is a duplex which rents for a total of 3540 per month. 1025 is a single family and rents for 2000 per month and 1021 is on the corner and rents for 1550 a month. A total of 6115 per month. Owner is selling all 3 together and does not want to sell individually. Surveys and zoning documents are in the associate docs. B. Permitted uses:(1) Retail sales. (2)Service uses (3) Restaurants, with the exception of drive-throughs in the Cape May Court House Overlay Zone. (4) Professional offices. (5) Banks and similar financial institutions.(6) Business offices. (7) Health care facilities and services. (8) Bed-and-breakfasts. (9) Studios. (10) Recreational, cultural and entertainment facilities (11) Automobile, camper, and boat sales, except in the Cape May Court House Overlay Zone. (12) Apartment(s) above a permitted commercial use, with a maximum of two units and a maximum floor area of 2,000 square feet per unit.(13) Care facilities.