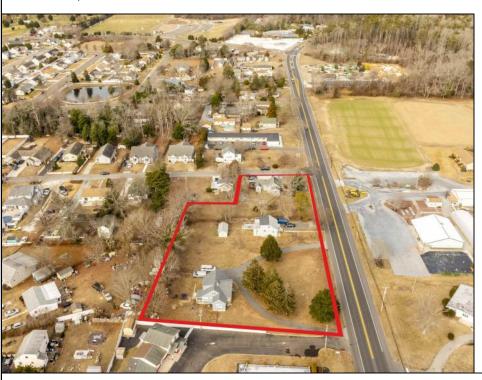

## **COMMENTS**

Attention all investors. This large parcel of land has finally hit the market. 360 Feet of frontage on Route 47 south. It is zoned town Business. At this present time there are 3 rental properties. 1029 is a duplex which rents for a total of 3540 per month. 1025 is a single family and rents for 2000 per month and 1021 is on the corner and rents for 1550 a month. A total of 6115 per month. Owner is selling all 3 together and does not want to sell individually. Surveys and zoning documents are in the associate docs. B. Permitted uses:(1) Retail sales. (2)Service uses (3) Restaurants, with the exception of drive-throughs in the Cape May Court House Overlay Zone. (4) Professional offices. (5) Banks and similar financial institutions.(6) Business offices. (7) Health care facilities and services. (8) Bed-and-breakfasts. (9) Studios. (10) Recreational, cultural and entertainment facilities (11) Automobile, camper, and boat sales, except in the Cape May Court House Overlay Zone. (12) Apartment(s) above a permitted commercial use, with a maximum of two units and a maximum floor area of 2,000 square feet per unit.(13) Care facilities.