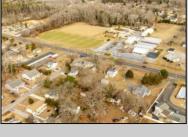

## **COMMENTS**

Attention all investors. This large parcel of land has finally hit the market. 360 Feet of frontage on Route 47 south. It is zoned town Business. At this present time there are 3 rental properties. 1029 is a duplex which rents for a total of 3540 per month. 1025 is a single family and rents for 2000 per month and 1021 is on the corner and rents for 1550 a month. A total of 6115 per month. Owner is selling all 3 together and does not want to sell individually. Surveys and zoning documents are in the associate docs. B. Permitted uses:(1) Retail sales. (2)Service uses (3) Restaurants, with the exception of drive-throughs in the Cape May Court House Overlay Zone. (4) Professional offices. (5) Banks and similar financial institutions.(6) Business offices. (7) Health care facilities and services. (8) Bed-and-breakfasts. (9) Studios. (10) Recreational, cultural and entertainment facilities (11) Automobile, camper, and boat sales, except in the Cape May Court House Overlay Zone. (12) Apartment(s) above a permitted commercial use, with a maximum of two units and a maximum floor area of 2,000 square feet per unit.(13) Care facilities.