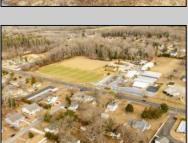

## **COMMENTS**

Attention all investors. This large parcel of land has finally hit the market. 360 Feet of frontage on Route 47 south. It is zoned town Business. At this present time there are 3 rental properties. 1029 is a duplex which rents for a total of 3540 per month. 1025 is a single family and rents for 2000 per month and 1021 is on the corner and rents for 1550 a month. A total of 6115 per month. Owner is selling all 3 together and does not want to sell individually. Surveys and zoning documents are in the associate docs. B. Permitted uses:(1) Retail sales. (2)Service uses (3) Restaurants, with the exception of drive-throughs in the Cape May Court House Overlay Zone. (4) Professional offices. (5) Banks and similar financial institutions.(6) Business offices. (7) Health care facilities and services. (8) Bed-and-breakfasts. (9) Studios. (10) Recreational, cultural and entertainment facilities (11) Automobile, camper, and boat sales, except in the Cape May Court House Overlay Zone. (12) Apartment(s) above a permitted commercial use, with a maximum of two units and a maximum floor area of 2,000 square feet per unit.(13) Care facilities.