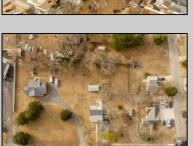

## **COMMENTS**

Attention all investors. This large parcel of land has finally hit the market. 360 Feet of frontage on Route 47 south. It is zoned town Business. At this present time there are 3 rental properties. 1029 is a duplex which rents for a total of 3540 per month. 1025 is a single family and rents for 2000 per month and 1021 is on the corner and rents for 1550 a month. A total of 6115 per month. Owner is selling all 3 together and does not want to sell individually. Surveys and zoning documents are in the associate docs. B. Permitted uses:(1) Retail sales. (2)Service uses (3) Restaurants, with the exception of drive-throughs in the Cape May Court House Overlay Zone. (4) Professional offices. (5) Banks and similar financial institutions.(6) Business offices. (7) Health care facilities and services. (8) Bed-and-breakfasts. (9) Studios. (10) Recreational, cultural and entertainment facilities (11) Automobile, camper, and boat sales, except in the Cape May Court House Overlay Zone. (12) Apartment(s) above a permitted commercial use, with a maximum of two units and a maximum floor area of 2,000 square feet per unit.(13) Care facilities.