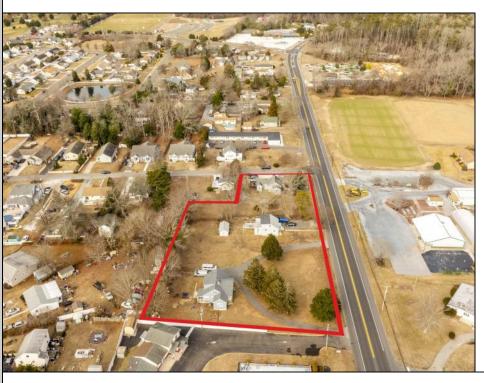

## **COMMENTS**

Attention all investors. This large parcel of land has finally hit the market. 360 Feet of frontage on Route 47 south. It is zoned town Business. At this present time there are 3 rental properties. 1029 is a duplex which rents for a total of 3540 per month. 1025 is a single family and rents for 2000 per month and 1021 is on the corner and rents for 1550 a month. A total of 6115 per month. Owner is selling all 3 together and does not want to sell individually. Surveys and zoning documents are in the associate docs. B. Permitted uses:(1) Retail sales. (2)Service uses (3) Restaurants, with the exception of drive-throughs in the Cape May Court House Overlay Zone. (4) Professional offices. (5) Banks and similar financial institutions.(6) Business offices. (7) Health care facilities and services. (8) Bed-and-breakfasts. (9) Studios. (10) Recreational, cultural and entertainment facilities (11) Automobile, camper, and boat sales, except in the Cape May Court House Overlay Zone. (12) Apartment(s) above a permitted commercial use, with a maximum of two units and a maximum floor area of 2,000 square feet per unit.(13) Care facilities.