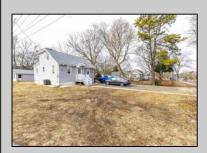

## COMMENTS

Attention all investors. This large parcel of land has finally hit the market. 360 Feet of frontage on Route 47 south. It is zoned town Business. At this present time there are 3 rental properties. 1029 is a duplex which rents for a total of 3540 per month. 1025 is a single family and rents for 2000 per month and 1021 is on the corner and rents for 1550 a month. A total of 6115 per month. Owner is selling all 3 together and does not want to sell individually. Surveys and zoning documents are in the associate docs. B. Permitted uses:(1) Retail sales. (2)Service uses (3) Restaurants, with the exception of drive-throughs in the Cape May Court House Overlay Zone. (4) Professional offices. (5) Banks and similar financial institutions.(6) Business offices. (7) Health care facilities and services. (8) Bed-and-breakfasts. (9) Studios. (10) Recreational, cultural and entertainment facilities (11) Automobile, camper, and boat sales, except in the Cape May Court House Overlay Zone. (12) Apartment(s) above a permitted commercial use, with a maximum of two units and a maximum floor area of 2,000 square feet per unit.(13) Care facilities.