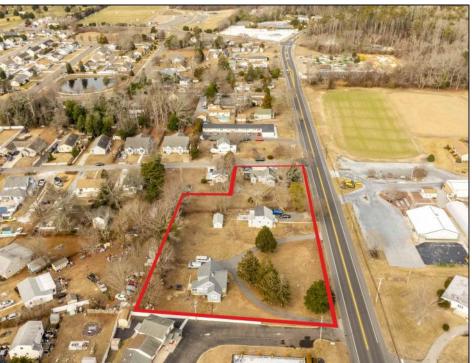

## **COMMENTS**

Attention all investors. This large parcel of land has finally hit the market. 360 Feet of frontage on Route 47 south. It is zoned town Business. At this present time there are 3 rental properties. 1029 is a duplex which rents for a total of 3540 per month. 1025 is a single family and rents for 2000 per month and 1021 is on the corner and rents for 1550 a month. A total of 6115 per month. Owner is selling all 3 together and does not want to sell individually. Surveys and zoning documents are in the associate docs. B. Permitted uses:(1) Retail sales. (2)Service uses (3) Restaurants, with the exception of drive-throughs in the Cape May Court House Overlay Zone. (4) Professional offices. (5) Banks and similar financial institutions.(6) Business offices. (7) Health care facilities and services. (8) Bed-and-breakfasts. (9) Studios. (10) Recreational, cultural and entertainment facilities (11) Automobile, camper, and boat sales, except in the Cape May Court House Overlay Zone. (12) Apartment(s) above a permitted commercial use, with a maximum of two units and a maximum floor area of 2,000 square feet per unit.(13) Care facilities.