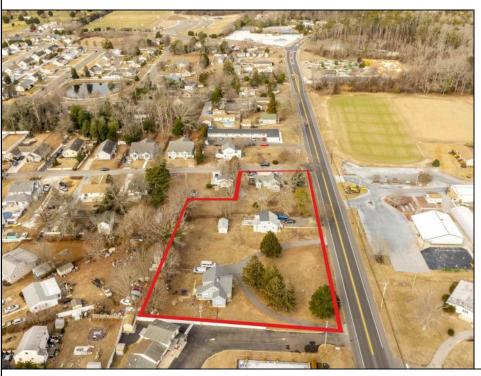

## **COMMENTS**

Attention all investors. This large parcel of land has finally hit the market. 360 Feet of frontage on Route 47 south. It is zoned town Business. At this present time there are 3 rental properties. 1029 is a duplex which rents for a total of 3540 per month. 1025 is a single family and rents for 2000 per month and 1021 is on the corner and rents for 1550 a month. A total of 6115 per month. Owner is selling all 3 together and does not want to sell individually. Surveys and zoning documents are in the associate docs. B. Permitted uses:(1) Retail sales. (2)Service uses (3) Restaurants, with the exception of drive-throughs in the Cape May Court House Overlay Zone. (4) Professional offices. (5) Banks and similar financial institutions.(6) Business offices. (7) Health care facilities and services. (8) Bed-and-breakfasts. (9) Studios. (10) Recreational, cultural and entertainment facilities (11) Automobile, camper, and boat sales, except in the Cape May Court House Overlay Zone. (12) Apartment(s) above a permitted commercial use, with a maximum of two units and a maximum floor area of 2,000 square feet per unit.(13) Care facilities.