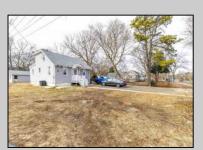

## **COMMENTS**

Attention all investors. This large parcel of land has finally hit the market. 360 Feet of frontage on Route 47 south. It is zoned town Business. At this present time there are 3 rental properties. 1029 is a duplex which rents for a total of 3540 per month. 1025 is a single family and rents for 2000 per month and 1021 is on the corner and rents for 1550 a month. A total of 6115 per month. Owner is selling all 3 together and does not want to sell individually. Surveys and zoning documents are in the associate docs. B. Permitted uses:(1) Retail sales. (2)Service uses (3) Restaurants, with the exception of drive-throughs in the Cape May Court House Overlay Zone. (4) Professional offices. (5) Banks and similar financial institutions.(6) Business offices. (7) Health care facilities and services. (8) Bed-and-breakfasts. (9) Studios. (10) Recreational, cultural and entertainment facilities (11) Automobile, camper, and boat sales, except in the Cape May Court House Overlay Zone. (12) Apartment(s) above a permitted commercial use, with a maximum of two units and a maximum floor area of 2,000 square feet per unit.(13) Care facilities.